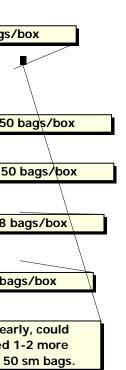

## **HOOTCH ITEMS CONSUMED**

| BEER BEER            |               |     |  |  |  |  |
|----------------------|---------------|-----|--|--|--|--|
| Bud Light            | can           | 81  |  |  |  |  |
| Budweiser            |               | 43  |  |  |  |  |
| Corona Extra         | can<br>bottle | 84  |  |  |  |  |
|                      |               | 36  |  |  |  |  |
| Corona Light         | bottle        |     |  |  |  |  |
| Dos Equis Special    | bottle        | 96  |  |  |  |  |
| Lone Star            | can           | 24  |  |  |  |  |
| Lone Star Light      | can           | 24  |  |  |  |  |
| Miller Genuine       | can           | 0   |  |  |  |  |
| Miller High Life     | can           | 18  |  |  |  |  |
| Miller Lite          | can           | 92  |  |  |  |  |
| Modelo               | bottle        | 24  |  |  |  |  |
| Shiner Bock          | bottle        | 60  |  |  |  |  |
| Shiner Hefeweizen    | bottle        | 18  |  |  |  |  |
| Shiner Holiday Cheer | bottle        | 48  |  |  |  |  |
| Shiner Sampler       | bottle        | 18  |  |  |  |  |
| WIN                  | T             |     |  |  |  |  |
| Becker Cab/Sauv      | bottle        | 1   |  |  |  |  |
| Cabernet Sauvignon   | bottle        | 1   |  |  |  |  |
| Chardonney/Muscat    | bottle        | 1   |  |  |  |  |
| FC Twin Springs Wine | bottle        | 2   |  |  |  |  |
| Gates Bella Blush    | bottle        | 2   |  |  |  |  |
| Gates Reisling       | bottle        | 2   |  |  |  |  |
| Hold em Red          | bottle        | 1   |  |  |  |  |
| Hold em Whte         | bottle        | 1   |  |  |  |  |
| Llano Moscato        | bottle        | 2   |  |  |  |  |
| Merlot               | bottle        | 1   |  |  |  |  |
| Messihof Gamybeau    | bottle        | 2   |  |  |  |  |
| Montepulciano        | bottle        | 1   |  |  |  |  |
| Moscato              | bottle        | 1   |  |  |  |  |
| Riesling             | bottle        | 1   |  |  |  |  |
| Sauvignon Blanc      | bottle        | 1   |  |  |  |  |
| SC Chardonnay        | bottle        | 2   |  |  |  |  |
| TS Sweet Blush       | bottle        | 1   |  |  |  |  |
| TX Semi Sweet Red    | bottle        | 2   |  |  |  |  |
| White Zinfandel      | bottle        | 1   |  |  |  |  |
| Wichita Red          | bottle        | 4   |  |  |  |  |
| SOD                  | AS            |     |  |  |  |  |
| 7 Up                 | can           | 48  |  |  |  |  |
| Canada Dry           | can           | 24  |  |  |  |  |
| Coke                 | can           | 72  |  |  |  |  |
| Diet Coke            | can           | 104 |  |  |  |  |
| Pepsi                | can           | 72  |  |  |  |  |
| Diet Pepsi           | can 76        |     |  |  |  |  |
| Dr Pepper            | can 8         |     |  |  |  |  |
| Diet Dr Pepper       | can           | 8   |  |  |  |  |
| WATER                |               |     |  |  |  |  |
| water                | bottle        | 480 |  |  |  |  |
|                      | i             |     |  |  |  |  |

| m's 50 bags/box      | SNACKS | Sam' | s 50 bags/l                | оох           |
|----------------------|--------|------|----------------------------|---------------|
| Cheetos              | sm bag | 3    | 100                        |               |
| dips                 | pt     |      | 3                          |               |
| Doritos Cool Ranch   | sm bag | 3    | 50                         |               |
| Doritos Nacho        | sm baş | 3    | Sam's 50 I                 | bags/box      |
| Dry Roasted Nuts     | can    |      | 2                          |               |
| Fritos               | sm ba  | 3    | Samle FO                   | h a ma /h a v |
| guacamole            | pt     |      | Sam's 50                   | bags/box      |
| Lays                 | lg bag |      | _ 1                        |               |
| mini-pretzels        | sm ba  | 3    | Sam's 48 ba                | ags/box       |
| Mixed Nuts           | can    |      | 2                          |               |
| Potato Chips         | sm ba  | 3    | 50                         |               |
| queso                | gal    | Sa   | Sam's 50 bags/box          |               |
| Ruffles              | lg bag |      | 3                          |               |
| salsa                | gal    |      | 2                          |               |
| Salty Stix           | lg bag |      | Ran out ear<br>nave used 1 | -             |
| Snack Mix (Chex)     | lg bag | . [  | ooxes of 50                |               |
| wg classic vp (dip?) | pt     |      | 1                          |               |
| Nacho Chips          | box    |      | 1                          |               |
| Fritos Scoops        | lg bag |      | 2                          |               |
| beef (for queso)     | pt     |      | 2                          |               |

3-4 bottles left over. We didn't identify which ones they were, but they were donated to the VFW.