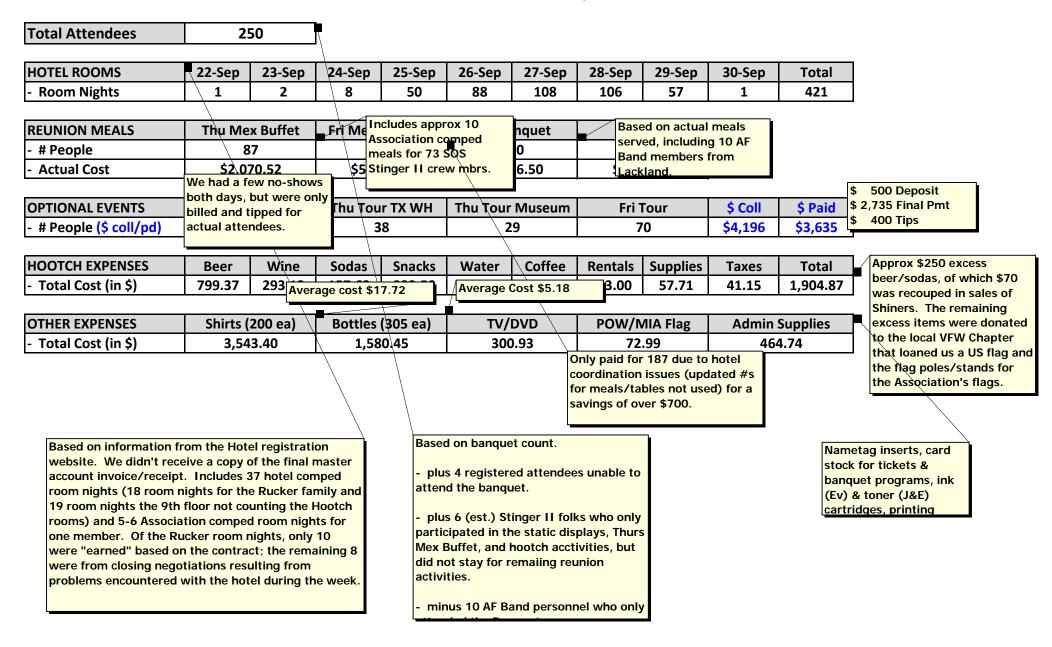

## **AC-119 GUNSHIP REUNION XIV - SAN ANTONIO TX, 26-29 SEP 2013**

ccess
which \$70
In sales of
maining
ere donated
V Chapter
a US flag and
stands for
's flags.