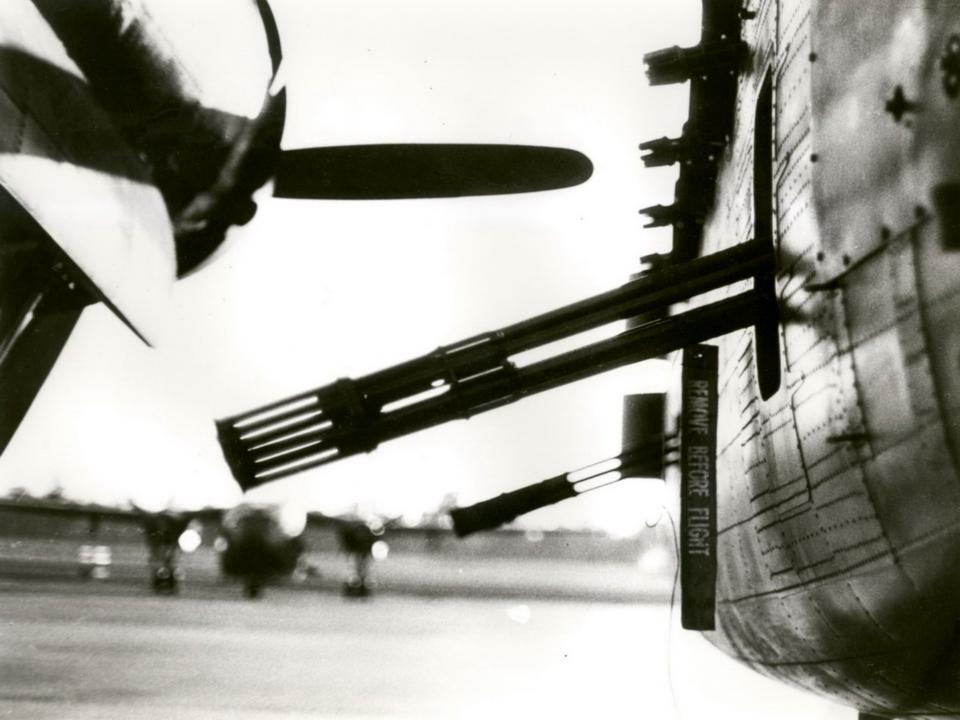

### AC-119K "Stinger" (1969-1973)

- 18 SOS Phan Rang/Nha Trang/DaNang/Nakhon Phanom
- 26 Aircraft (13/13)
- **MAJOR CAPABILITY ENHANCEMENTS:** 
  - 10-Man Crew (Pilot/Copilot/FE/NOS/FLIR/NAV/IO/3 Gunners)
  - 4 x 7.62 mm and 2 x 20mm Forward Looking Radar
  - FLIR /-NOS/- RHAW/- FCS/-HUD/-IO Flare Launcher
  - 2 x Wright R-3350s
  - 2 x GE Turbofan Engines
  - Ballistic Cloth Armor