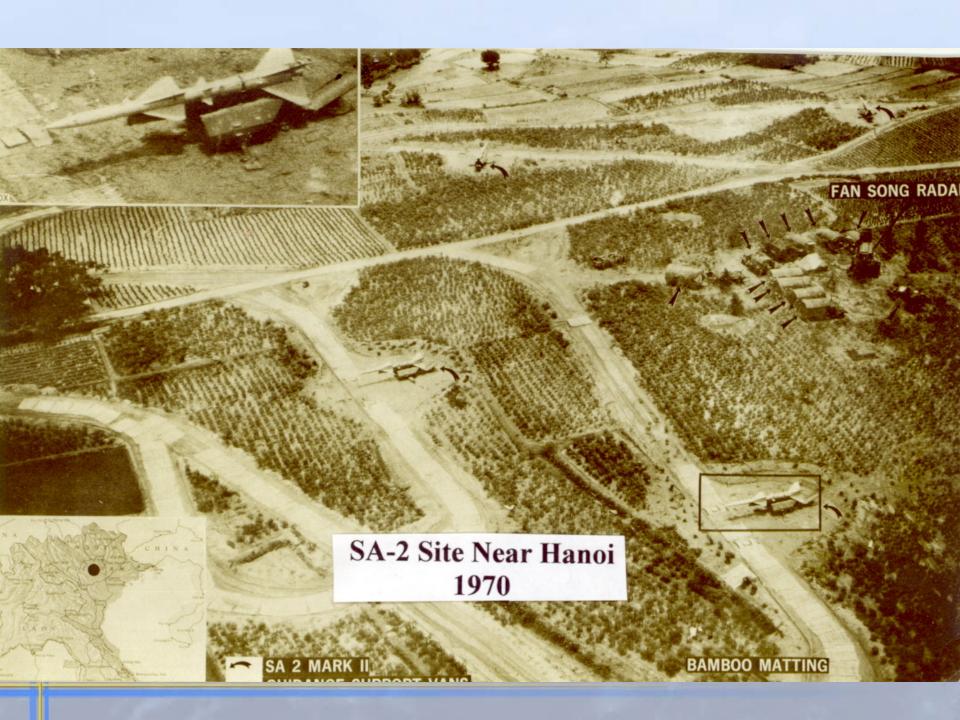

#### Threat & Tactics

- AAA: Small Arms 7.62 12 23 37 57 (Scanner's Key)
  - Destroyed: 3 "Stingers" 6 "Spooky" 1 "Shadow"
  - Tactic: BREAK... Very Hard
- SAM: SA-2 (1957 Russian)
  - Most deployed air defense missile in history
  - Mobile 4 Hrs
  - 2 Radars: Detect/Track Acquire/Guide
  - Mach 3.5/Blast Frag/60,000'
  - Tactic: 120 BANK & DIVE... Very Quickly
- SAM: SA-7 (1968 Russian)
  - MANPAD/IR/HE/15,000'
  - 1972-74: 204 Hits of 589 firings
  - 51 Acft Destroyed 2 "Shadow" 1 "Spectre"
  - Tactic: 120 BANK & DIVE & FLARES...NOW