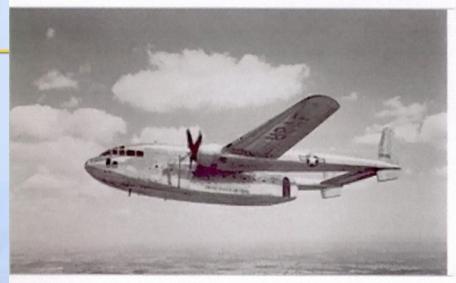

#### C-119 (Redesign of C-82 'Packet')

- Fairchild Hiller 1949-74
- Airlift, Airdrop, Fire, Rescue
- Corona 1960 Midair Recovery (Wien)
- USN-USAF-USA 1183 Built/16 Nations
- Berlin, Korea & Vietnam
- Primary Airlift 1950-64
- 2004 Film Flight of the Phoenix
- "Flying Boxcar" "Widow Maker"
   "Shadow" "Stinger" "Dollar 19"

### C-119 Flying Boxcar

Role Military transport aircraft

Manufacturer Fairchild Aircraft

First flight November 1947

Introduced December 1949

Retired 1974

Primary user United States Air Force

**Produced** 1949-1955