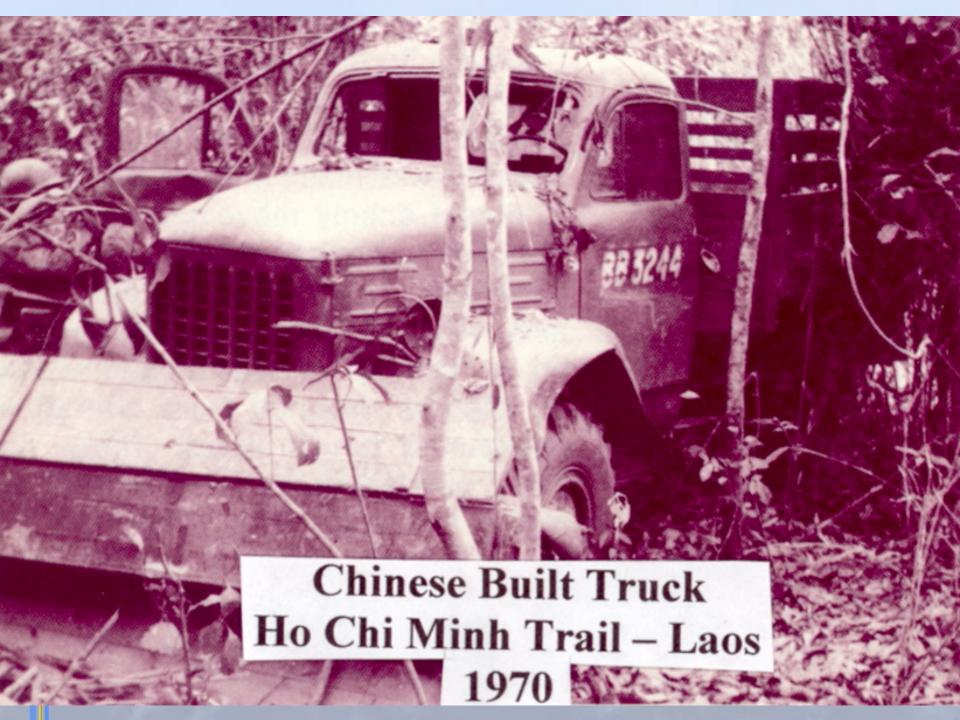

We were known as "Truck Hunters"

AF/MSgt Paul Polyman

- Nakhon Phanom (NKP)
  - Heavily Guarded 250,000 sq ft Bldg
  - 100 + Military/Civilian
  - IBM 360/65
  - Vehicles: <70,000/Found & <10,000 Destroyed

"Highly Successful Operation"