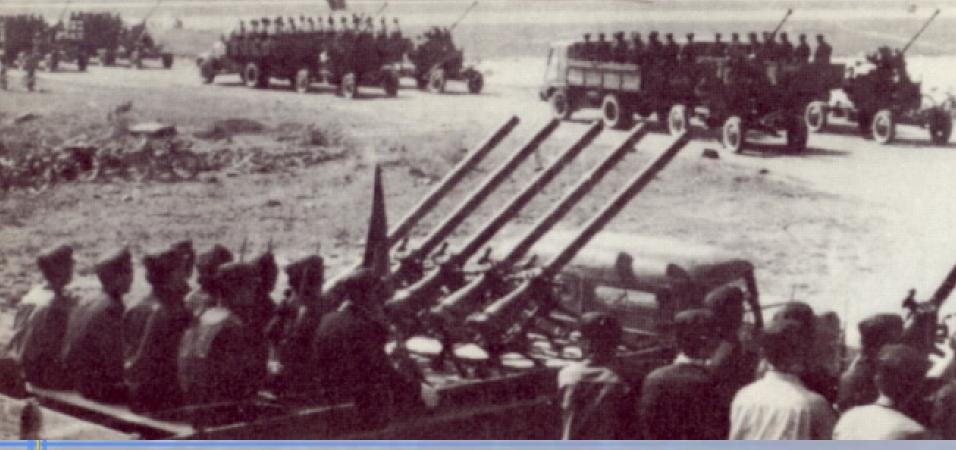

#### Threat & Tactics

- AAA: Small Arms 7.62 12 23 37 57 (Scanner's Key)
  - Destroyed: 3 "Stingers" 6 "Spooky" 1 "Shadow"
  - Tactic: BREAK... Very Hard
- SAM: SA-2 (1957 Russian)
  - Most deployed air defense missile in history
  - Mobile 4 Hrs
  - 2 Radars: Detect/Track Acquire/Guide
  - Mach 3.5/Blast Frag/60,000'
  - Tactic: 120 BANK & DIVE... Very Quickly
- SAM: SA-7 (1968 Russian)
  - MANPAD/IR/HE/15,000'
  - 1972-74: 204 Hits of 589 firings
  - 51 Acft Destroyed 2 "Shadow" 1 "Spectre"
  - Tactic: 120 BANK & DIVE & FLARES...NOW