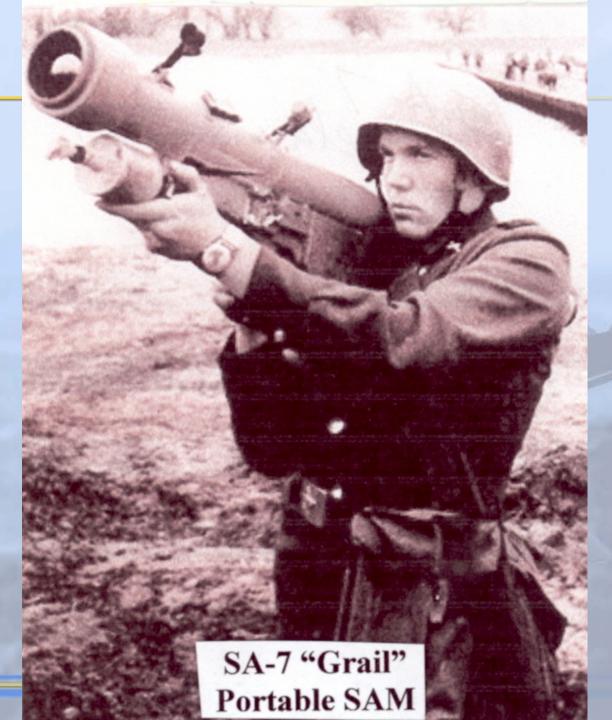

#### Threat & Tactics

- AAA: Small Arms 7.62 12 23 37 57 (Scanner's Key)
  - Destroyed: 3 "Stingers" 6 "Spooky" 1 "Shadow"
  - Tactic: BREAK... Very Hard
- SAM: SA-2 (1957 Russian)
  - Most deployed air defense missile in history
  - Mobile 4 Hrs
  - 2 Radars: Detect/Track Acquire/Guide
  - Mach 3.5/Blast Frag/60,000'
  - Tactic: 120 BANK & DIVE... Very Quickly
- SAM: SA-7 (1968 Russian)
  - MANPAD/IR/HE/15,000'
  - 1972-74: 204 Hits of 589 firings
  - 51 Acft Destroyed 2 "Shadow" 1 "Spectre"
  - Tactic: 120 BANK & DIVE & FLARES...NOW