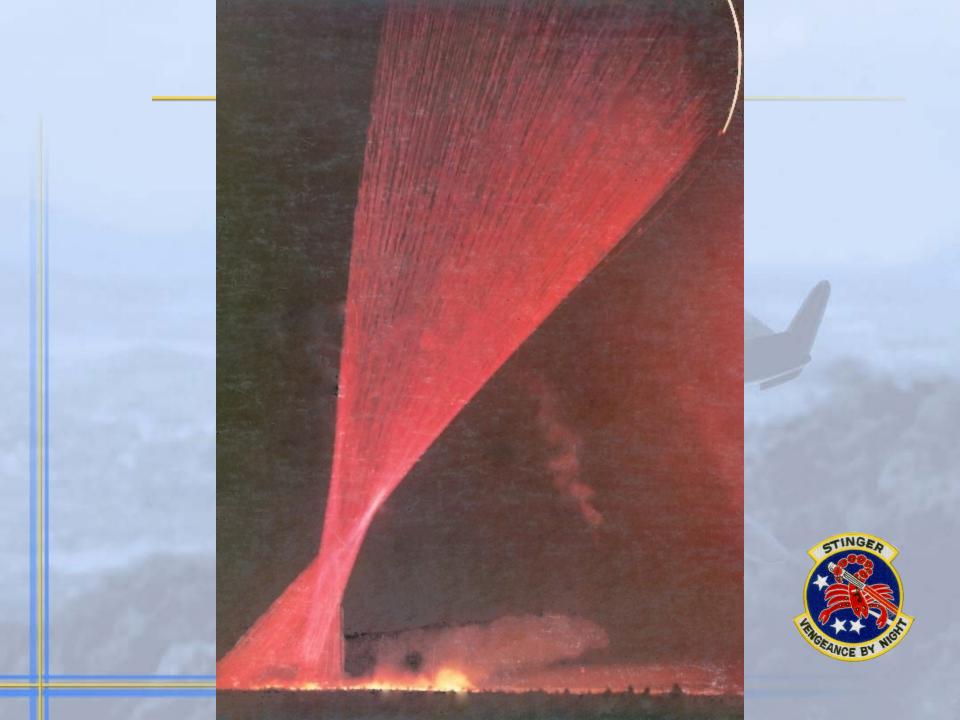

#### Threat & Tactics

- AAA: Small Arms 7.62 12 23 37 57 (Scanner's Key)
  - Destroyed: 3 "Stingers" 6 "Spooky" 1 "Shadow"
  - Tactic: BREAK... Very Hard
- SAM: SA-2 (1957 Russian)
  - Most deployed air defense missile in history
  - Mobile 4 Hrs
  - 2 Radars: Detect/Track Acquire/Guide
  - Mach 3.5/Blast Frag/60,000'
  - Tactic: 120 BANK & DIVE... Very Quickly
- SAM: SA-7 (1968 Russian)
  - MANPAD/IR/HE/15,000'
  - 1972-74: 204 Hits of 589 firings
  - 51 Acft Destroyed 2 "Shadow" 1 "Spectre"
  - Tactic: 120 BANK & DIVE & FLARES...NOW