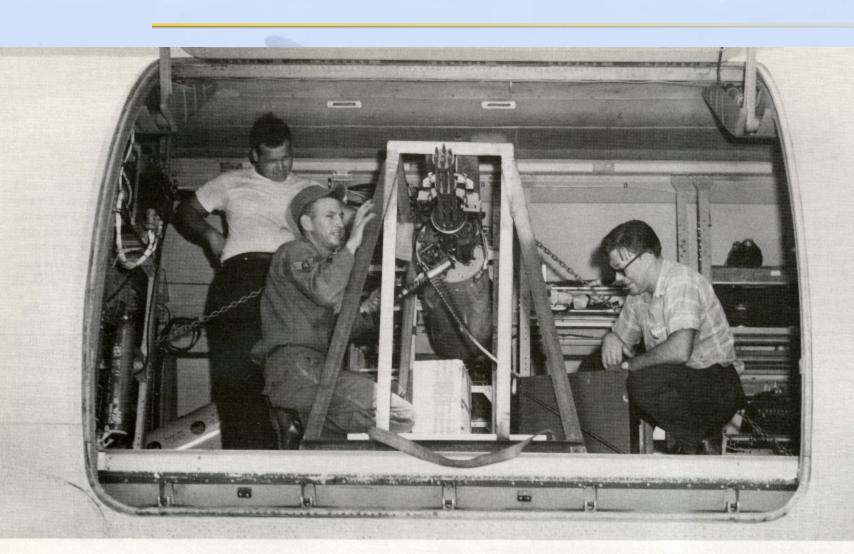

### AC-119K "Stinger" (1969-1973)

- 18 SOS Phan Rang/Nha Trang/DaNang/Nakhon Phanom
- 26 Aircraft (13/13)
- **MAJOR CAPABILITY ENHANCEMENTS:** 
  - 10-Man Crew (Pilot/Copilot/FE/NOS/FLIR/NAV/IO/3 Gunners)
  - 4 x 7.62 mm and 2 x 20mm Forward Looking Radar
  - FLIR /-NOS/- RHAW/- FCS/-HUD/-IO Flare Launcher
  - 2 x Wright R-3350s
  - 2 x GE Turbofan Engines
  - Ballistic Cloth Armor

- Beacon Tracking Radar
- Illuminator