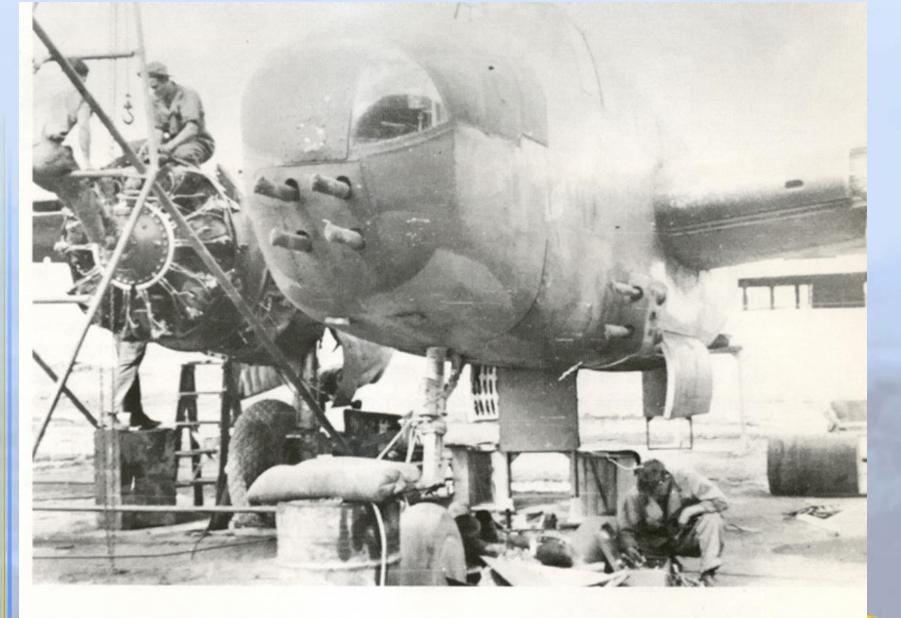

### AC-119K "Stinger" (1969-1973)

- 18 SOS Phan Rang/Nha Trang/DaNang/Nakhon Phanom
- 26 Aircraft (13/13)
- **MAJOR CAPABILITY ENHANCEMENTS:** 
  - 10-Man Crew (Pilot/Copilot/FE/NOS/FLIR/NAV/IO/3 Gunners)
  - 4 x 7.62 mm and 2 x 20mm Forward Looking Radar
  - FLIR /-NOS/- RHAW/- FCS/-HUD/-IO Flare Launcher
  - 2 x Wright R-3350s
  - 2 x GE Turbofan Engines
  - Ballistic Cloth Armor