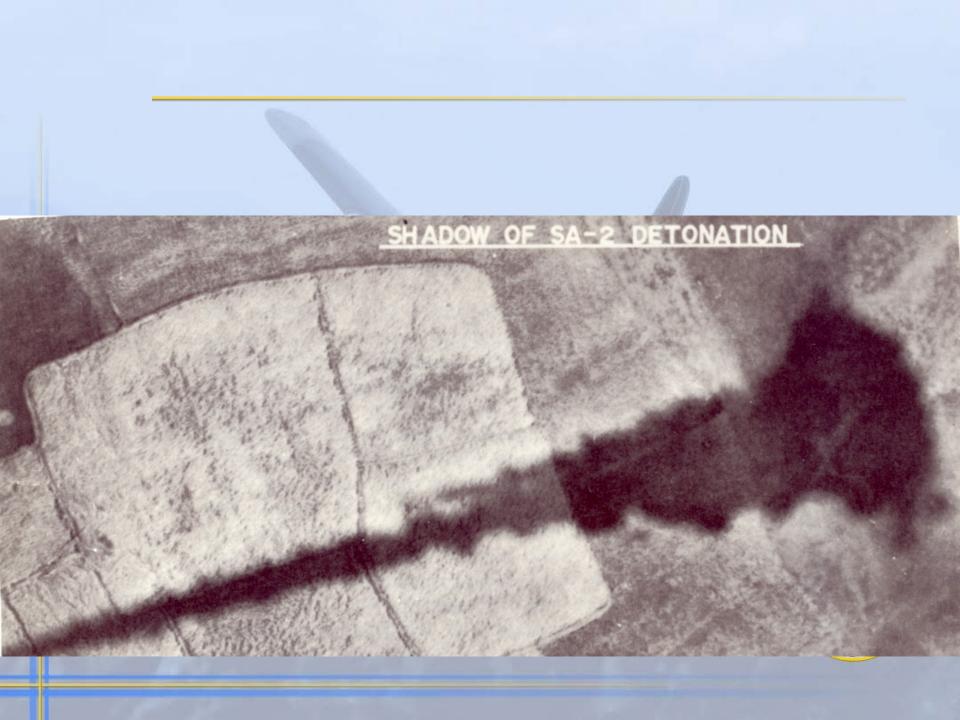

#### Threat & Tactics

- AAA: Small Arms 7.62 12 23 37 57 (Scanner's Key)
  - Destroyed: 3 "Stingers" 6 "Spooky" 1 "Shadow"
  - Tactic: BREAK... Very Hard
- SAM: SA-2 (1957 Russian)
  - Most deployed air defense missile in history
  - Mobile 4 Hrs
  - 2 Radars: Detect/Track Acquire/Guide
  - Mach 3.5/Blast Frag/60,000'
  - Tactic: 120 BANK & DIVE... Very Quickly
- SAM: SA-7 (1968 Russian)
  - MANPAD/IR/HE/15,000'
  - 1972-74: 204 Hits of 589 firings
  - 51 Acft Destroyed 2 "Shadow" 1 "Spectre"
  - Tactic: 120 BANK & DIVE & FLARES...NOW