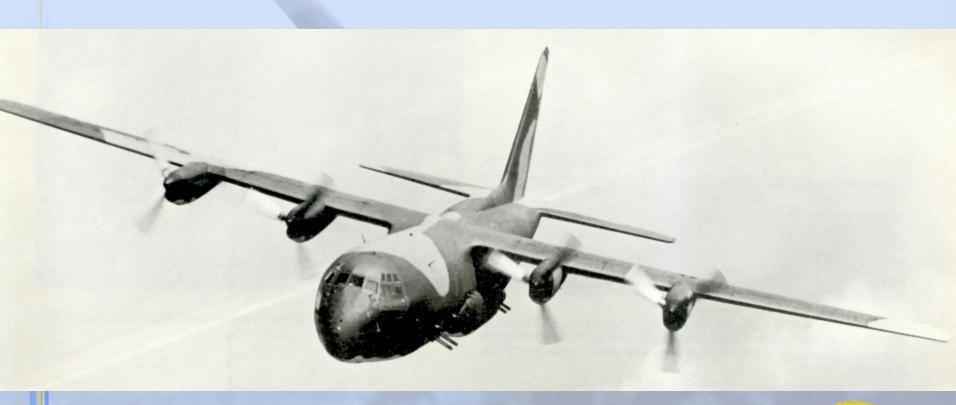

### AC-119K "Stinger" (1969-1973)

- 18 SOS Phan Rang/Nha Trang/DaNang/Nakhon Phanom
- 26 Aircraft (13/13)
- **MAJOR CAPABILITY ENHANCEMENTS:** 
  - 10-Man Crew (Pilot/Copilot/FE/NOS/FLIR/NAV/IO/3 Gunners)
  - 4 x 7.62 mm and 2 x 20mm Forward Looking Radar
  - FLIR /-NOS/- RHAW/- FCS/-HUD/-IO Flare Launcher
  - 2 x Wright R-3350s
  - 2 x GE Turbofan Engines
  - Ballistic Cloth Armor

- Beacon Tracking Radar
- Illuminator