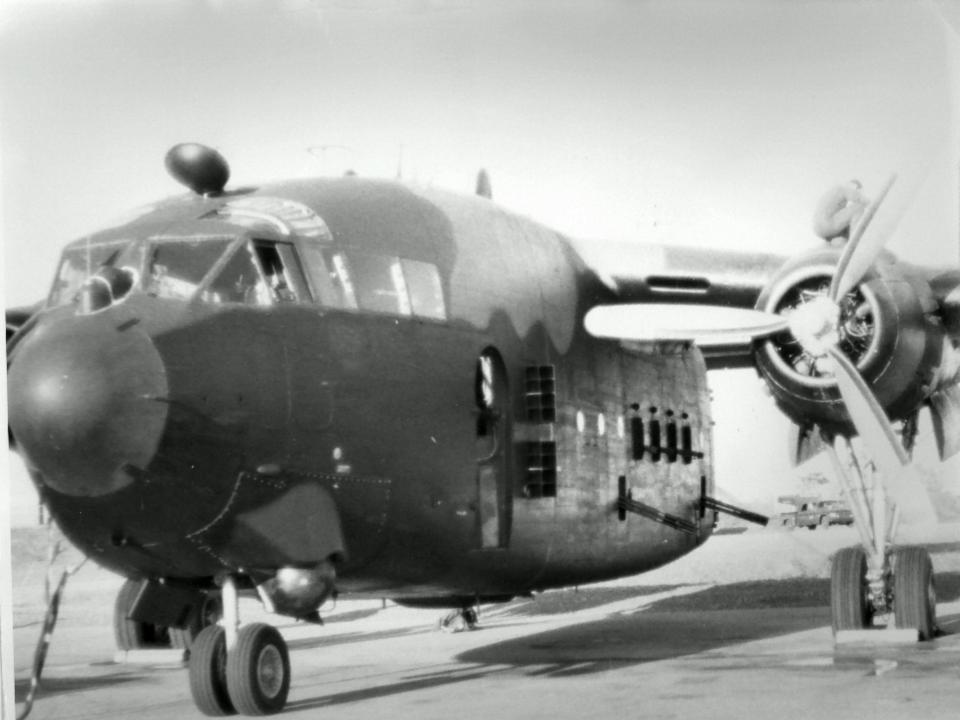

### Gunship III AC-119G "Shadow" AC-119K "Stinger"

- Replacement for AC-47 "Spooky"
- High Wing Best suited for Gunship
  - C-130 or C-119
  - C-130 = Airlift Requirements
- AC-119G "Shadow" (1968-73)
  - 17<sup>th</sup> SOW Phan Rang/Tan Son Nhut/ Nha Trang/Phu Cat
  - 28 Aircraft
  - 8 Man Crew
  - 4 x 7.62 mm
  - Night Operation Sensor (NOS)
  - Flare Launcher
  - Illuminator

### AC-119K "Stinger" (1969-1973)

- 18 SOS Phan Rang/Nha Trang/DaNang/Nakhon Phanom
- 26 Aircraft (13/13)
- **MAJOR CAPABILITY ENHANCEMENTS:** 
  - 10-Man Crew (Pilot/Copilot/FE/NOS/FLIR/NAV/IO/3 Gunners)
  - 4 x 7.62 mm and 2 x 20mm Forward Looking Radar
  - FLIR /-NOS/- RHAW/- FCS/-HUD/-IO Flare Launcher
  - 2 x Wright R-3350s
  - 2 x GE Turbofan Engines
  - Ballistic Cloth Armor