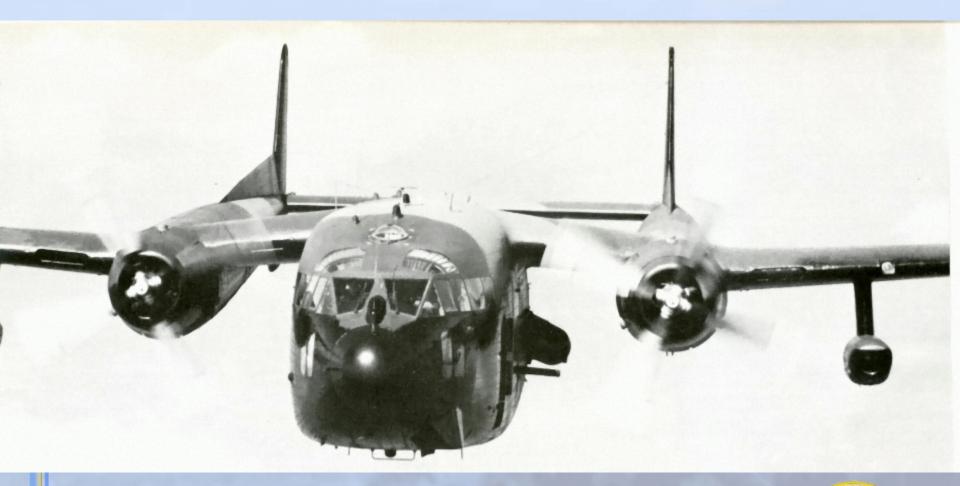

### AC-119K "Stinger" (1969-1973)

- 18 SOS Phan Rang/Nha Trang/DaNang/Nakhon Phanom
- 26 Aircraft (13/13)
- **MAJOR CAPABILITY ENHANCEMENTS:** 
  - 10-Man Crew (Pilot/Copilot/FE/NOS/FLIR/NAV/IO/3 Gunners)
  - 4 x 7.62 mm and 2 x 20mm Forward Looking Radar
  - FLIR /-NOS/- RHAW/- FCS/-HUD/-IO Flare Launcher
  - 2 x Wright R-3350s
  - 2 x GE Turbofan Engines
  - Ballistic Cloth Armor