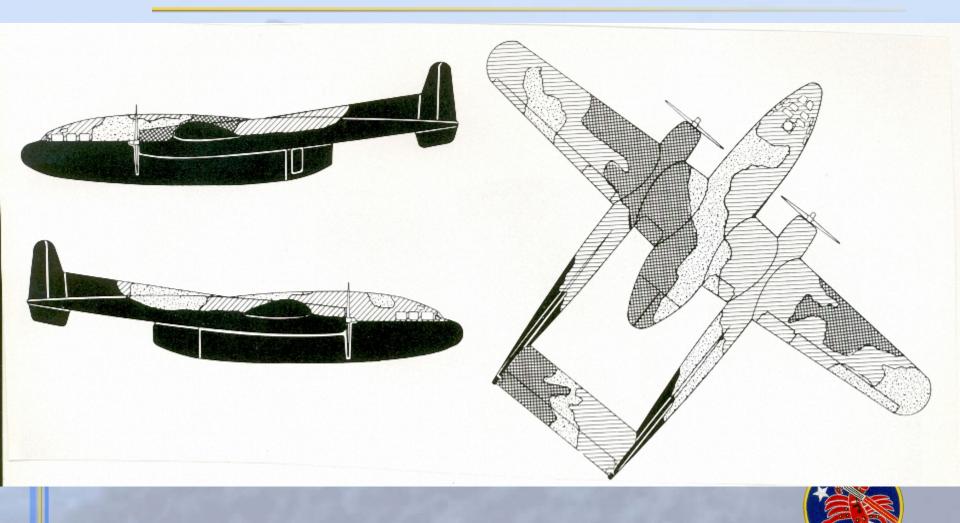

### Gunship III AC-119G "Shadow" AC-119K "Stinger"

- Replacement for AC-47 "Spooky"
- High Wing Best suited for Gunship
  - C-130 or C-119
  - C-130 = Airlift Requirements
- AC-119G "Shadow" (1968-73)
  - 17<sup>th</sup> SOW Phan Rang/Tan Son Nhut/ Nha Trang/Phu Cat
  - 28 Aircraft
  - 8 Man Crew
  - 4 x 7.62 mm
  - Night Operation Sensor (NOS)
  - Flare Launcher
  - Illuminator

### AC-119K "Stinger" (1969-1973)

- 18 SOS Phan Rang/Nha Trang/DaNang/Nakhon Phanom
- 26 Aircraft (13/13)
- **MAJOR CAPABILITY ENHANCEMENTS:** 
  - 10-Man Crew (Pilot/Copilot/FE/NOS/FLIR/NAV/IO/3 Gunners)
  - 4 x 7.62 mm and 2 x 20mm Forward Looking Radar
  - FLIR /-NOS/- RHAW/- FCS/-HUD/-IO Flare Launcher
  - 2 x Wright R-3350s
  - 2 x GE Turbofan Engines
  - Ballistic Cloth Armor