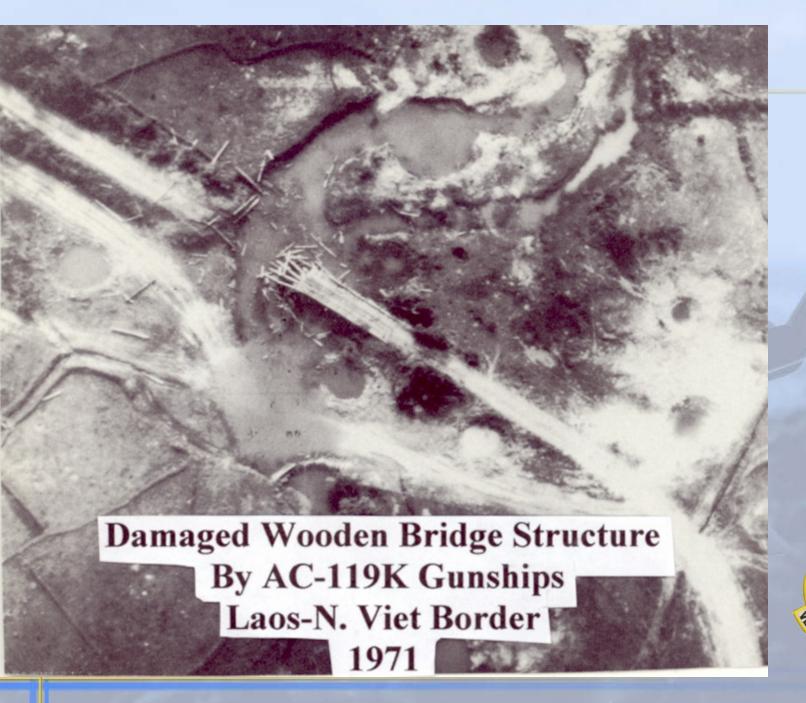

#### **Mission Detail**

- Interdiction/Hamlets/Lima Sites/TIC's/SAR
- (N) - NKP = "Barrell Roll" "Alleycat"
- DaNang = "Steel Tiger" (S) "Moonbeam"
- TOT = 1.5 2.5 Hrs ("Bingo Fuel")

"Focus on Offensive Ops *Outside* Viet Nam- Not Defensive Within"