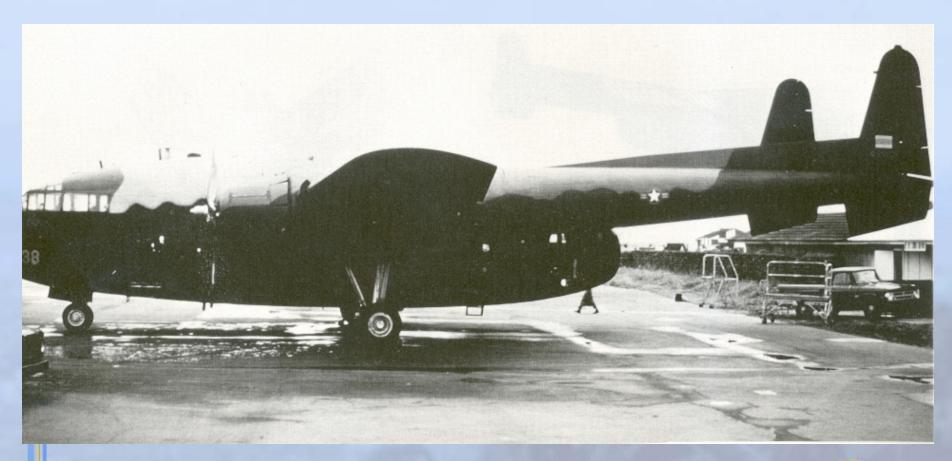

### AC-119K "Stinger" (1969-1973)

- 18 SOS Phan Rang/Nha Trang/DaNang/Nakhon Phanom
- 26 Aircraft (13/13)
- **MAJOR CAPABILITY ENHANCEMENTS:** 
  - 10-Man Crew (Pilot/Copilot/FE/NOS/FLIR/NAV/IO/3 Gunners)
  - 4 x 7.62 mm and 2 x 20mm Forward Looking Radar
  - FLIR /-NOS/- RHAW/- FCS/-HUD/-IO Flare Launcher
  - 2 x Wright R-3350s
  - 2 x GE Turbofan Engines
  - Ballistic Cloth Armor