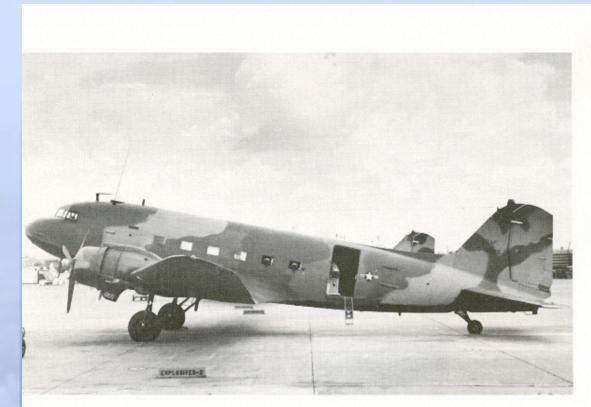

### Gunship I (1964-68) AC-47 "Spooky"

- 14th SOW Phan Rang 53 Aircraft
- 4th SOS
- Modified DC-3/4 Twin Recip
- 6-8 Man Crew
- 3 x 7.62mm side fire
- Flare Launcher

"Successful , but needed more capability"

The first installation of a side-firing minigun was in a C-131B, #53-7820. The mount was fabricated from aluminum I-beams in the machine shops at Eglin. (Morris)

The first armed C-47 was this aircraft pulled off the flight line at Wright-Patterson. Capt. Ron Terry installed a single SUU-11A/1A minigun pod on homemade mounts, in the left cargo door area. Someone has appropriately tacked the name Terry & Pirates on the nose, since most of the parts were pirated from various other sources on the base. (Morris)