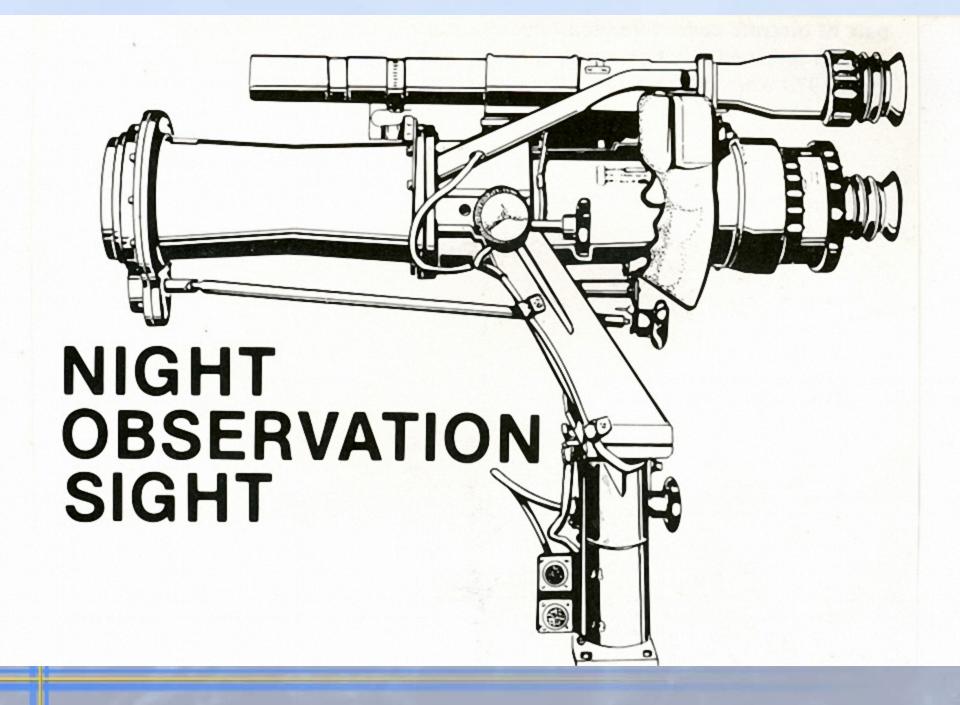

### Gunship III AC-119G "Shadow" AC-119K "Stinger"

- Replacement for AC-47 "Spooky"
- High Wing Best suited for Gunship
  - C-130 or C-119
  - C-130 = Airlift Requirements
- AC-119G "Shadow" (1968-73)
  - 17<sup>th</sup> SOW Phan Rang/Tan Son Nhut/ Nha Trang/Phu Cat
  - 28 Aircraft
  - 8 Man Crew
  - 4 x 7.62 mm
  - Night Operation Sensor (NOS)
  - Flare Launcher
  - Illuminator