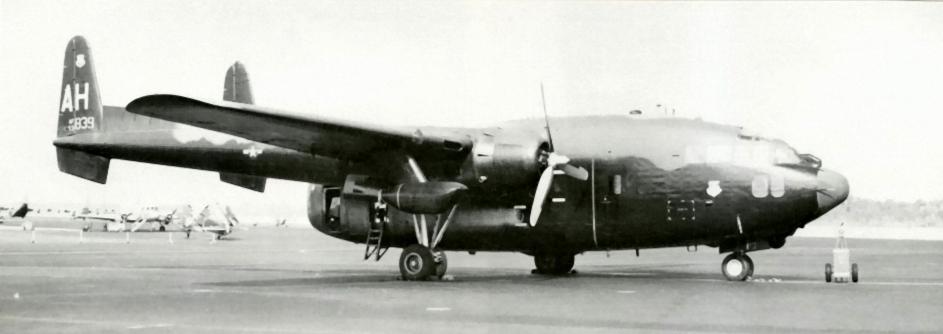

#### C-119 (Redesign of C-82 'Packet')

- Fairchild Hiller 1949-74
- Airlift, Airdrop, Fire, Rescue
- Corona 1960 Midair Recovery (Wien)
- USN-USAF-USA 1183 Built/16 Nations
- Berlin, Korea & Vietnam
- Primary Airlift 1950-64
- 2004 Film Flight of the Phoenix
- "Flying Boxcar" "Widow Maker"
   "Shadow" "Stinger" "Dollar 19"

### C-119 Flying Boxcar

Role Military transport aircraft

Manufacturer Fairchild Aircraft

First flight November 1947

Introduced December 1949

Retired 1974

Primary user United States Air Force

**Produced** 1949-1955