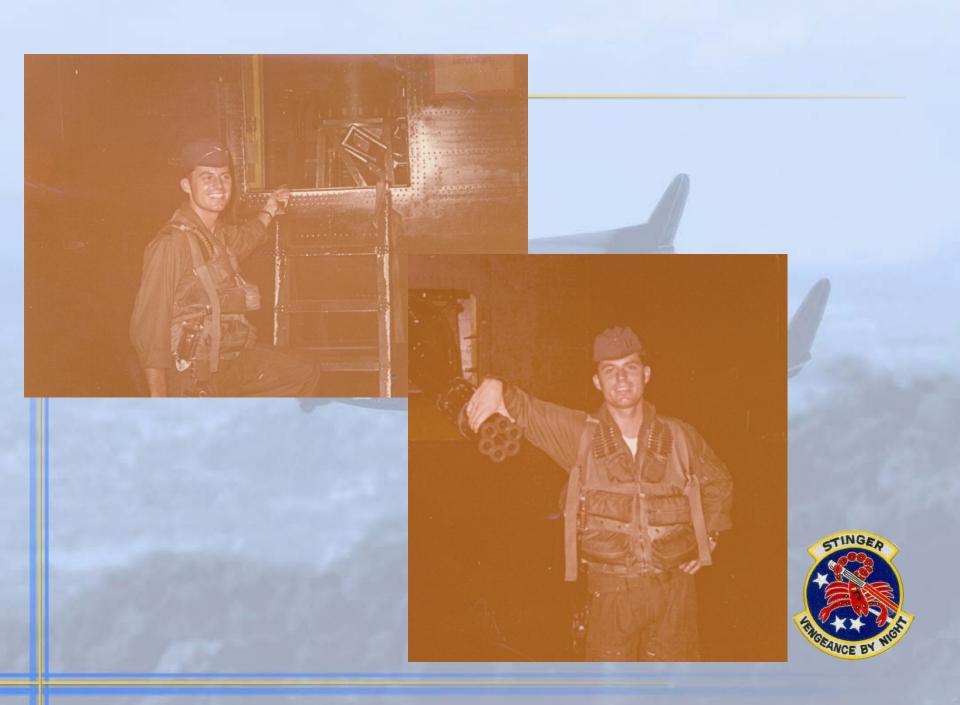

#### My "Stinger" War Stories

- DFC SAR (Hue Phu By)
- Flight Controls on Takeoff
- Crew Chief Error (Life Saver)
- Rocket City DaNang
- SAM's are Bad News Very!
- North sans Escorts (Nukes/Atomic Bullets/Specials)
- Missing Scanner/Gunner
- Mission Tape (ROE)
- Secure Voice Radios (PDJ)
- 3 Aircraft Lost (AAA) 34 Aircrew

#### My "Stinger" FUN Stories

- TFA Hootch
- Trailer Storage
- Commanders File Cabinet
- "No Hab" Kitchen (Omelets / Blueberry Pie)
- Stolen Police Dog
- "The Bob Hope" Show
- "Stinger" Flag Pole
- FUI (Flying Under the Influence)
- Royal Thai Navy
- Schumann/McGillis