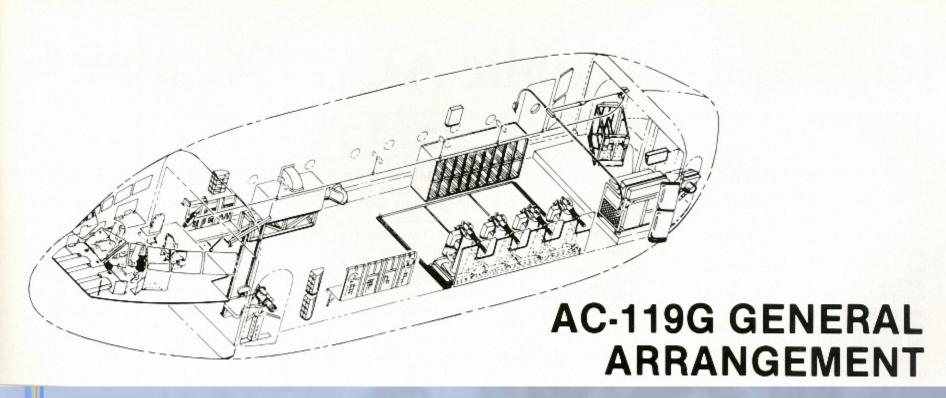

### AC-119K "Stinger" (1969-1973)

- 18 SOS Phan Rang/Nha Trang/DaNang/Nakhon Phanom
- 26 Aircraft (13/13)
- **MAJOR CAPABILITY ENHANCEMENTS:** 
  - 10-Man Crew (Pilot/Copilot/FE/NOS/FLIR/NAV/IO/3 Gunners)
  - 4 x 7.62 mm and 2 x 20mm Forward Looking Radar
  - FLIR /-NOS/- RHAW/- FCS/-HUD/-IO Flare Launcher
  - 2 x Wright R-3350s
  - 2 x GE Turbofan Engines
  - Ballistic Cloth Armor

- Beacon Tracking Radar
- Illuminator