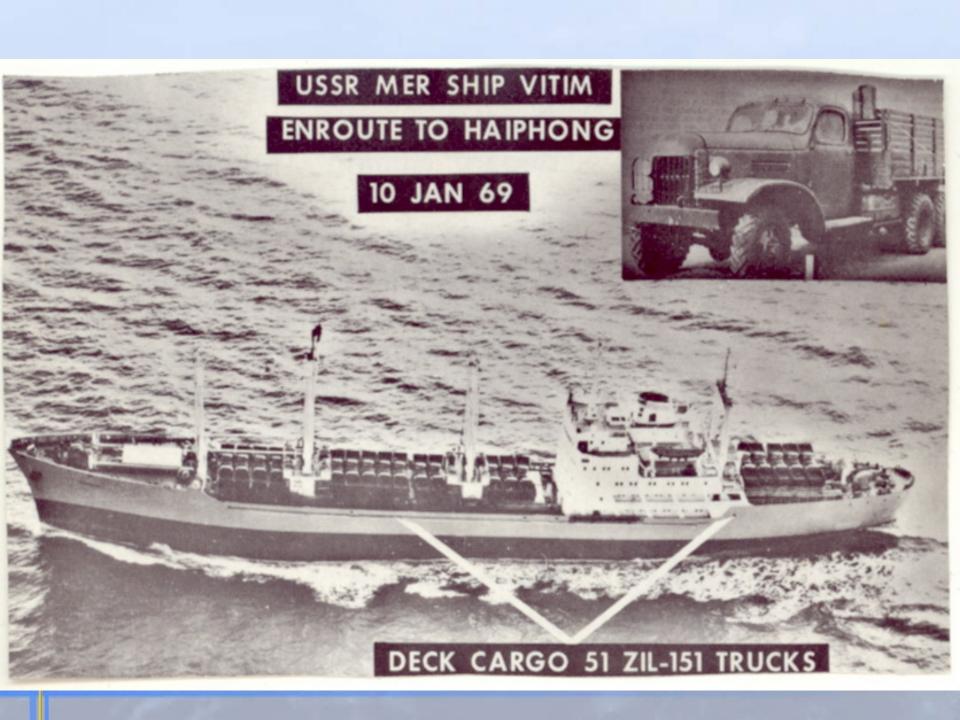

#### Why Gunships in Vietnam?

- Not a "fast-mover" Strategy
- War of Interdiction: Basic Strategy in SEA since 1965
  - Most important aspect of modern warfare
  - Use armed force to slow or stop flow of supplies/food/ammo/personnel
    - Eventually he will lay down and surrender
  - Demand for Loiter/Firepower
  - 1963: AF Capt Ron Terry (Gunship I)
  - C-131/C-47 Project Tailchaser