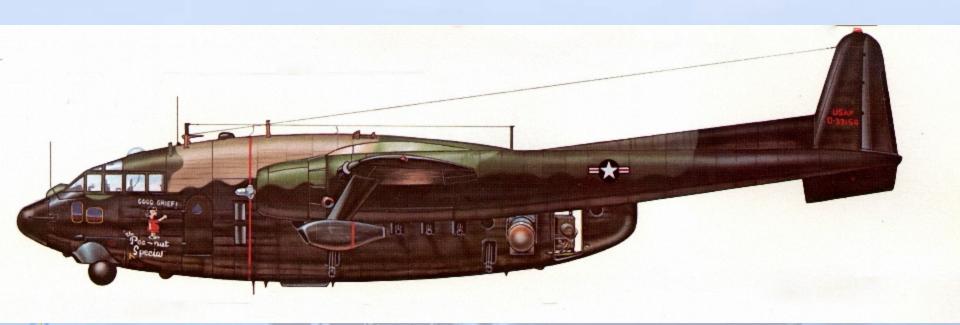

### Gunship III AC-119G "Shadow" AC-119K "Stinger"

- Replacement for AC-47 "Spooky"
- High Wing Best suited for Gunship
  - C-130 or C-119
  - C-130 = Airlift Requirements
- AC-119G "Shadow" (1968-73)
  - 17<sup>th</sup> SOW Phan Rang/Tan Son Nhut/ Nha Trang/Phu Cat
  - 28 Aircraft
  - 8 Man Crew
  - 4 x 7.62 mm
  - Night Operation Sensor (NOS)
  - Flare Launcher
  - Illuminator