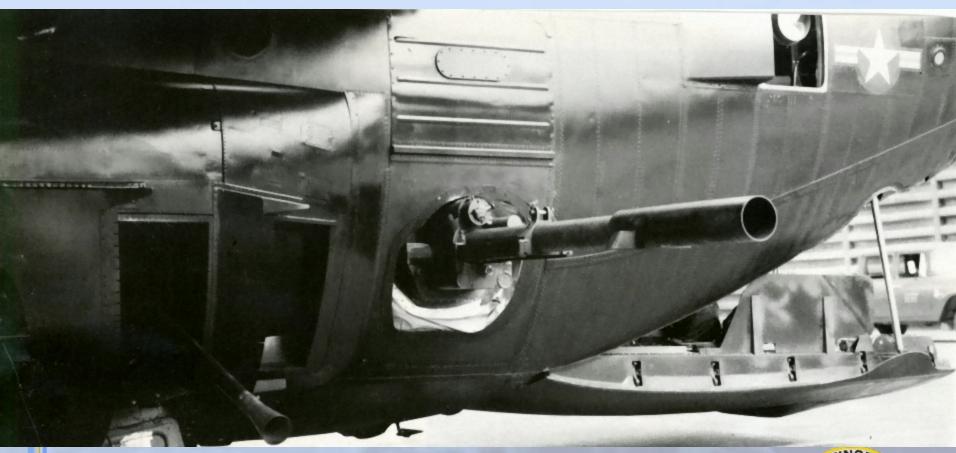

### AC-119K "Stinger" (1969-1973)

- 18 SOS Phan Rang/Nha Trang/DaNang/Nakhon Phanom
- 26 Aircraft (13/13)
- **MAJOR CAPABILITY ENHANCEMENTS:** 
  - 10-Man Crew (Pilot/Copilot/FE/NOS/FLIR/NAV/IO/3 Gunners)
  - 4 x 7.62 mm and 2 x 20mm Forward Looking Radar
  - FLIR /-NOS/- RHAW/- FCS/-HUD/-IO Flare Launcher
  - 2 x Wright R-3350s
  - 2 x GE Turbofan Engines
  - Ballistic Cloth Armor

- Beacon Tracking Radar
- Illuminator