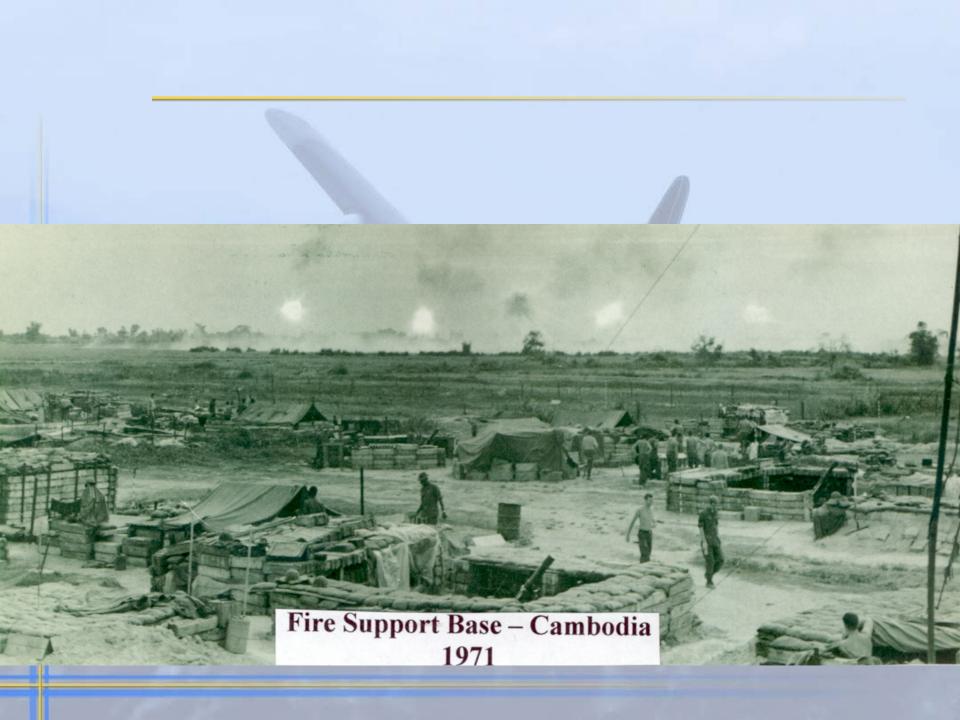

#### The Gunship Mission

| <b>Priority</b> | Mission                                                            |
|-----------------|--------------------------------------------------------------------|
| 1               | Close fire support of friendly troops in contact w/ enemy.         |
| 2               | Close fire support of US/friendly installations/forts/posts.       |
| 3               | Close fire support of strategic hamlets/villages and towns.        |
| 4               | Armed recce and interdiction of hostile areas/infiltration routes. |
| 5               | Search and Rescue (SAR) support. (#1 W/O other SAR)                |
| 6               | Night armed escort for road & offshore convoys.                    |
| 7               | Illumination for night fighter strikes.                            |
| 8               | Harassment & interdiction.                                         |

#### **Mission Detail**

- Interdiction/Hamlets/Lima Sites/TIC's/SAR
- (N) - NKP = "Barrell Roll" "Alleycat"
- DaNang = "Steel Tiger" (S) "Moonbeam"
- TOT = 1.5 2.5 Hrs ("Bingo Fuel")

"Focus on Offensive Ops *Outside* Viet Nam- Not Defensive Within"