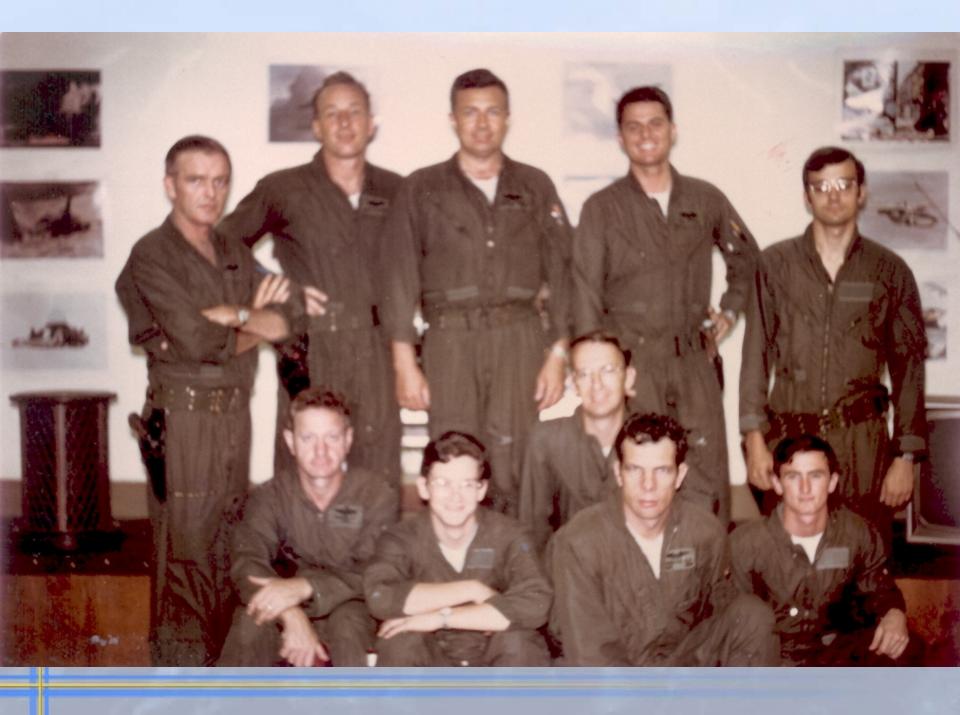

#### The Vietnam conflict ended in 1974

"Over there" I met real heroes, the finest people I've ever met, men such as.....

McGillis, Schumann, Morgan, Turlington, Fitzgibbon, Blick, Petrie, Robertson, Williams, Moore, Courtney, Denfeld, Bautz, Bott, Collins, Glass, Kearney, Oliver, Stevens, Armstrong, Benedict, Breen, Doyle, Fowler, Grossman, Reid, Guerrieri, Hitzemann, McCann, Mack, Nohmer, Wargowsky, White, Webb, Griffin, Field, Tracy, Rizzo.....and many, many more.

Some came home . Some didn't. All Great Americans.

AND I LEARNED THAT.....

Freedom has a special meaning to those who have fought and nearly died that those protected will never know.