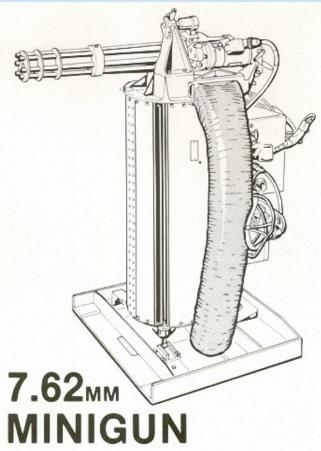

The first installation of a side-firing minigun was in a C-131B, #53-7820. The mount was fabricated from aluminum I-beams in the machine shops at Eglin. (Morris)

The first armed C-47 was this aircraft pulled off the flight line at Wright-Patterson. Capt. Ron Terry installed a single SUU-11A/1A minigun pod on homemade mounts, in the left cargo door area. Someone has appropriately tacked the name Terry & Pirates on the nose, since most of the parts were pirated from various other sources on the base. (Morris)