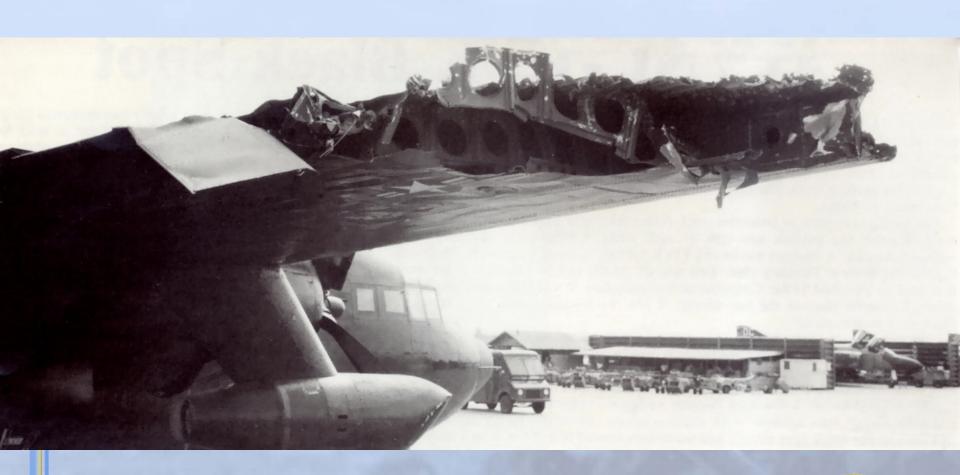

### MacKay Trophy - Created 1912

- For Most Meritorious Flight of the Year
   Oldest Award Given to AF Flying Officers
  - National Air & Space Museum
- Capt. Alan Milacek in AC-119K Gunship
  - May 8, 1970
  - Laos
  - 57MM AAA Destroyed 14' of right wing
  - Crew jettisoned equipment
  - Full left Rudder/Aileron & Assymetric Thrust
  - Skillfully managed to land at Saigon