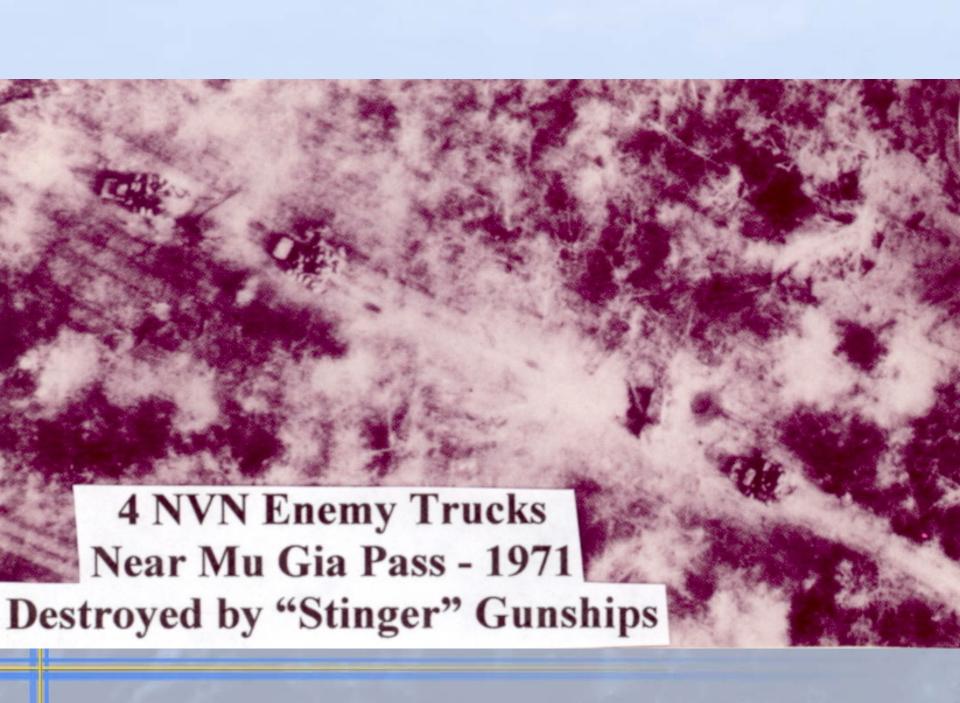

We were known as "Truck Hunters"

AF/MSgt Paul Polyman

- Nakhon Phanom (NKP)
  - Heavily Guarded 250,000 sq ft Bldg
  - 100 + Military/Civilian
  - IBM 360/65
  - Vehicles: <70,000/Found & <10,000 Destroyed

"Highly Successful Operation"