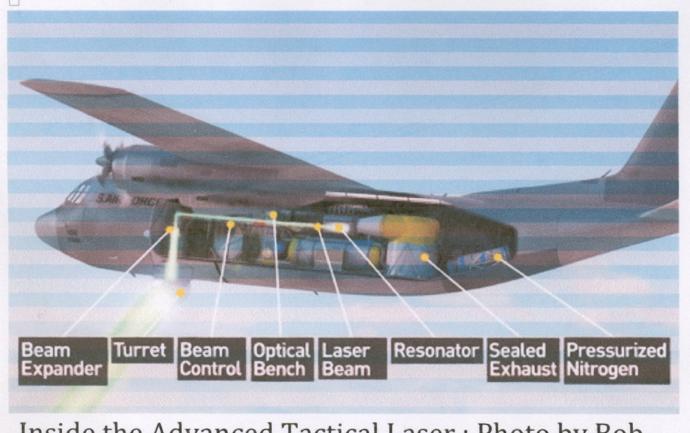

### AC-119K "Stinger" (1969-1973)

- 18 SOS Phan Rang/Nha Trang/DaNang/Nakhon Phanom
- 26 Aircraft (13/13)
- **MAJOR CAPABILITY ENHANCEMENTS:** 
  - 10-Man Crew (Pilot/Copilot/FE/NOS/FLIR/NAV/IO/3 Gunners)
  - 4 x 7.62 mm and 2 x 20mm Forward Looking Radar
  - FLIR /-NOS/- RHAW/- FCS/-HUD/-IO Flare Launcher
  - 2 x Wright R-3350s
  - 2 x GE Turbofan Engines
  - Ballistic Cloth Armor

- Beacon Tracking Radar
- Illuminator