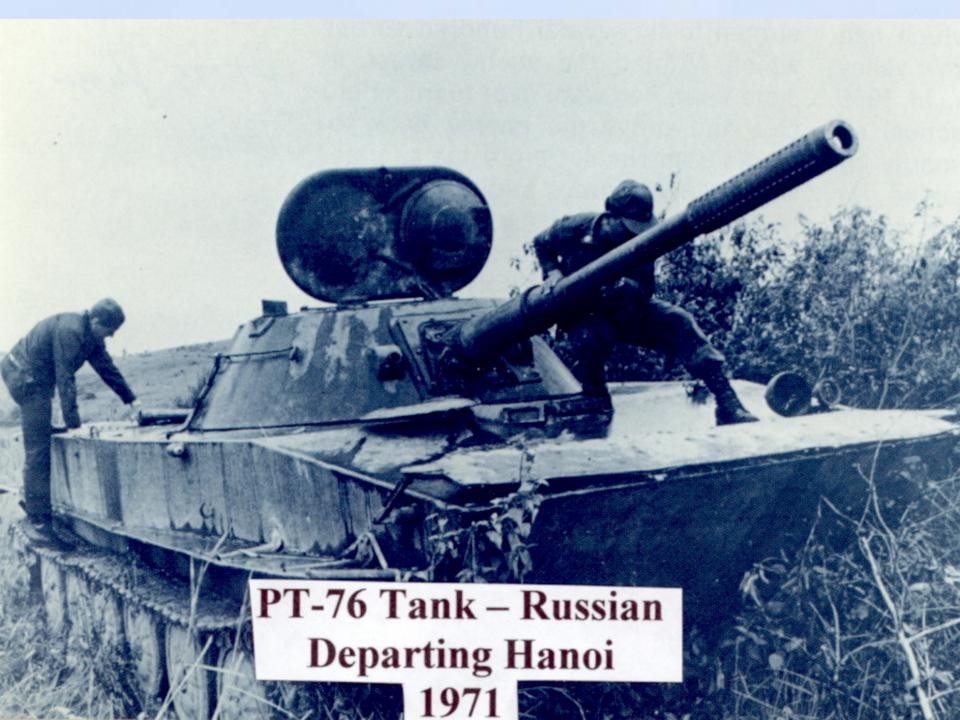

#### My "Stinger" War Stories

- DFC SAR (Hue Phu By)
- Flight Controls on Takeoff
- Crew Chief Error (Life Saver)
- Rocket City DaNang
- SAM's are Bad News Very!
- North sans Escorts (Nukes/Atomic Bullets/Specials)
- Missing Scanner/Gunner
- Mission Tape (ROE)
- Secure Voice Radios (PDJ)
- 3 Aircraft Lost (AAA) 34 Aircrew