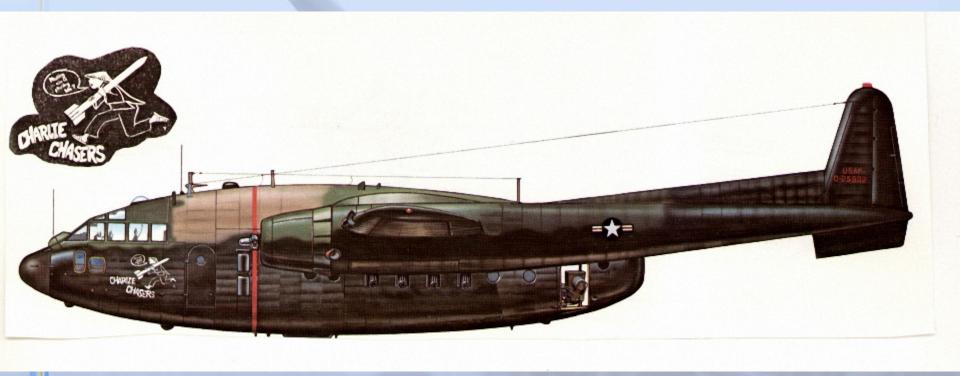

### Gunship III AC-119G "Shadow" AC-119K "Stinger"

- Replacement for AC-47 "Spooky"
- High Wing Best suited for Gunship
  - C-130 or C-119
  - C-130 = Airlift Requirements
- AC-119G "Shadow" (1968-73)
  - 17<sup>th</sup> SOW Phan Rang/Tan Son Nhut/ Nha Trang/Phu Cat
  - 28 Aircraft
  - 8 Man Crew
  - 4 x 7.62 mm
  - Night Operation Sensor (NOS)
  - Flare Launcher
  - Illuminator