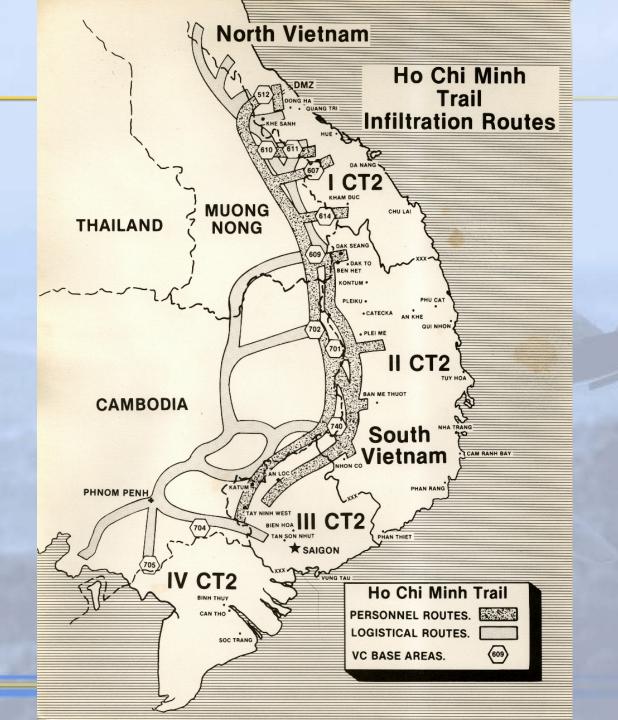

#### Operation Igloo White (Top Secret until 2006)

- Covert EW Ops (1968-1974)
- Joint Service Task Force
- Telemetry (Sensors/Computers/Communications/Aircraft)
- OBJECT:

"Direct strike aircraft along Ho Chi Minh Trail"

#### Task Force Alpha (TFA) 68-74

- Infiltration Surveillance Center (NKP)

"We wired the Ho Chi Minh trail with telemetry from thousands of mic's hidden in Vietnam jungles and fed them to a massive intell processing center in Thailand."

### Task Force Alpha - 'The Operation'

- **SENSORS** (Thousands air delivered)
  - Accoustic/Seismic/Comm-Mic's)
  - Rubber Tree Branches
  - 80% effective after delivery 100-Day Life
- DELIVERY
  - P-2's/Helo's/F-4's

- RELAY/DATA LINK
  - EC-121R's/QU-22's/C-130's 24/7