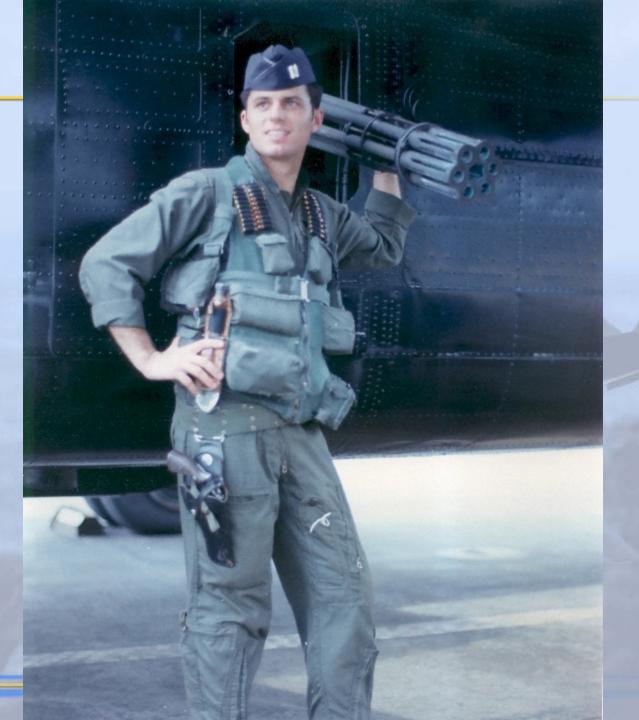

### AC-119K "Stinger" (1969-1973)

- 18 SOS Phan Rang/Nha Trang/DaNang/Nakhon Phanom
- 26 Aircraft (13/13)
- **MAJOR CAPABILITY ENHANCEMENTS:** 
  - 10-Man Crew (Pilot/Copilot/FE/NOS/FLIR/NAV/IO/3 Gunners)
  - 4 x 7.62 mm and 2 x 20mm Forward Looking Radar
  - FLIR /-NOS/- RHAW/- FCS/-HUD/-IO Flare Launcher
  - 2 x Wright R-3350s
  - 2 x GE Turbofan Engines
  - Ballistic Cloth Armor

#### My "Stinger" War Stories

- DFC SAR (Hue Phu By)
- Flight Controls on Takeoff
- Crew Chief Error (Life Saver)
- Rocket City DaNang
- SAM's are Bad News Very!
- North sans Escorts (Nukes/Atomic Bullets/Specials)
- Missing Scanner/Gunner
- Mission Tape (ROE)
- Secure Voice Radios (PDJ)
- 3 Aircraft Lost (AAA) 34 Aircrew