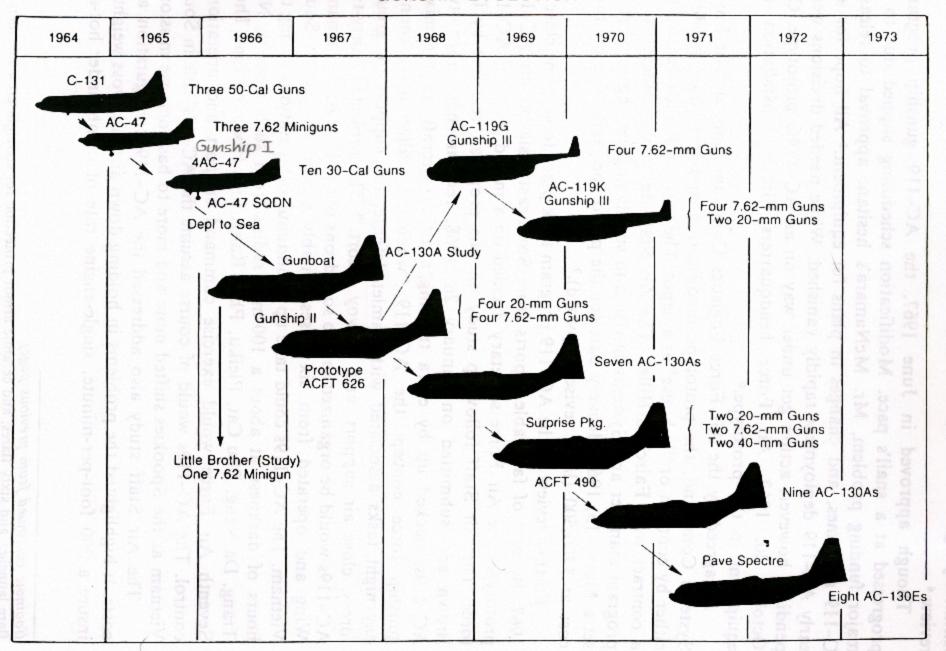

### **Gunship Evolution 1964 • 1973**

#### **Gunship History**

- 1942 AF Lt. Col. McDonald (Proposed 50 cal on fixed wing)
- 1943 AF Maj. Paul "Pappy" Gunn (B-25 Gunship)
- 1962 Ralph Flexman, Bell Aero (Proposed Side Firing Gunship)
- 1964 A-26K First Gunship in Vietnam

### Gunship I (1964-68) AC-47 "Spooky"

- 14th SOW Phan Rang 53 Aircraft
- 4th SOS
- Modified DC-3/4 Twin Recip
- 6-8 Man Crew
- 3 x 7.62mm side fire
- Flare Launcher

"Successful , but needed more capability"

#### Gunship II (1965-Current) AC-130 "Spectre"

- 16th SOW Ubon
- Modified C-130
- 10-12 Man Crew
- 4 x 7.62mm Side Fire
- FLIR
- Laser Target Designator
- MTI Radar
- 40mm Cannon

- 16 Aircraft
- 4 Eng Turbo Prop
- 4 x 20mm Side Fire
- Fire Control Computer
- Low Level Light TV
- 105mm Howitzer (71-74)

### Gunship III AC-119G "Shadow" AC-119K "Stinger"

- Replacement for AC-47 "Spooky"
- High Wing Best suited for Gunship
  - C-130 or C-119
  - C-130 = Airlift Requirements
- AC-119G "Shadow" (1968-73)
  - 17<sup>th</sup> SOW Phan Rang/Tan Son Nhut/ Nha Trang/Phu Cat
  - 28 Aircraft
  - 8 Man Crew
  - 4 x 7.62 mm
  - Night Operation Sensor (NOS)
  - Flare Launcher
  - Illuminator

### AC-119K "Stinger" (1969-1973)

- 18 SOS Phan Rang/Nha Trang/DaNang/Nakhon Phanom
- 26 Aircraft (13/13)
- **MAJOR CAPABILITY ENHANCEMENTS:** 
  - 10-Man Crew (Pilot/Copilot/FE/NOS/FLIR/NAV/IO/3 Gunners)
  - 4 x 7.62 mm and 2 x 20mm Forward Looking Radar
  - FLIR /-NOS/- RHAW/- FCS/-HUD/-IO Flare Launcher
  - 2 x Wright R-3350s
  - 2 x GE Turbofan Engines
  - Ballistic Cloth Armor