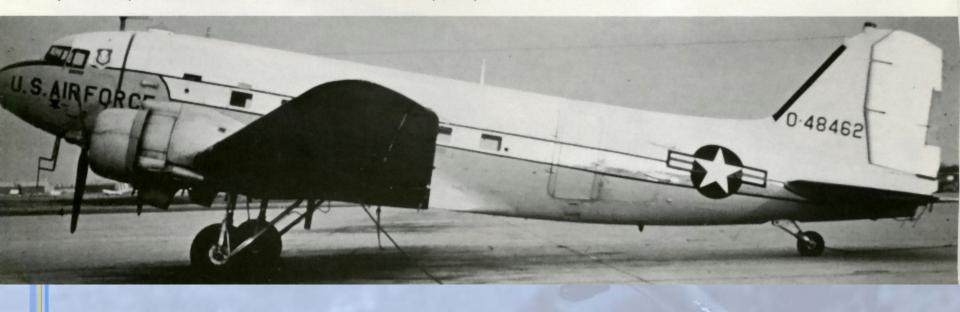

#### C-119 (Redesign of C-82 'Packet')

- Fairchild Hiller 1949-74
- Airlift, Airdrop, Fire, Rescue
- Corona 1960 Midair Recovery (Wien)
- USN-USAF-USA 1183 Built/16 Nations
- Berlin, Korea & Vietnam
- Primary Airlift 1950-64
- 2004 Film Flight of the Phoenix
- "Flying Boxcar" "Widow Maker"
   "Shadow" "Stinger" "Dollar 19"

#### Comparative General Specifications

|                 | C-119       | AC-119K              |
|-----------------|-------------|----------------------|
| Crew            | 4 (63 pax)  | 10+                  |
| Length          | 86'         |                      |
| Wing Span       | 109′        |                      |
| Height          | 27'         |                      |
| <b>Empty Wt</b> | 40,125Lb    | 61,200Lb             |
| Max Tk of Wt    | 68,500Lb    | 80,400Lb             |
| Power           | 2 x Wright- | Same + 2 GE Jets     |
|                 | R-3350's    | (2850 lbs Thrust Ea) |
|                 |             |                      |

#### **Performance**

C-119 AC-119K

Max Speed 257 Kts 295 Kts

Duration 6 Hrs 30 Min 5 Hrs 45 Min

**Service Ceiling 24,300' 27,300'** 

Rate of Climb 1,010 fpm 1,315 fpm

Range 2,280 NM 2,850 NM

(Engine loss on takeoff max load=More than a handful)