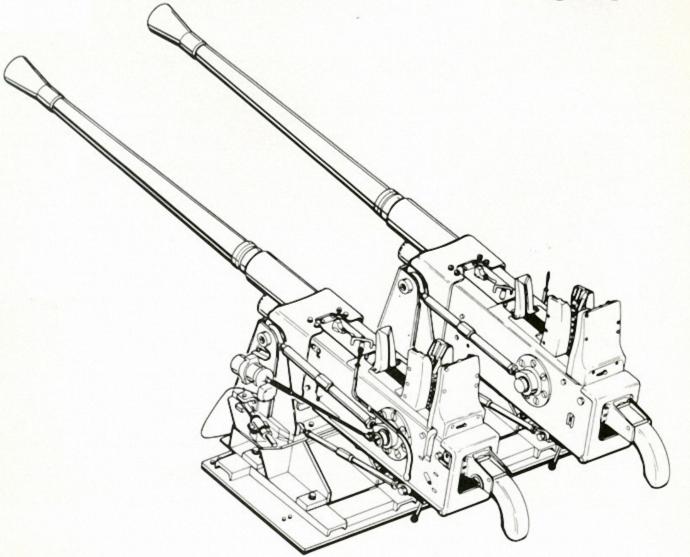

first armed C-47 was this aircraft pulled off the flight line at Wright-Patterson. Capt. Ron Terry installed a single SUU-11A/1A minigun pod on homemade mounts, in the left cargo door area. Someone has appropriately tacked the name Terry & Pirates on the nose, since most of the parts were pirated from various other sources on the base. (Morris)











"Spooky"

AC-47 Dragonship

RVN'S #1 Fly By Night Outfit

We Defend: Outposts • Hamlets • Special Forces Camps
• Ambush Patrols and Any Other TIC

Our 7.62 Devastates: Rubber Trees • Monkeys
Sampans • Ground Markers • Campfires • Water Buffalo

### 14th SPECIAL OPERATIONS WING

Call: Phan Rang Tuoc Daily: 1800-0600
"When You Hurt Enough to Want the Very Best"

Frank Eaton

Spooky Boss























# 40<sub>MM</sub> BOFORS GUN









## When Uninvited Guests Drop In . . . Call For "THE SHADOW"

We Provide:
Lighting for
All Occasions
Beaucoup 7.62
Mortar Suppression



We Defend:
Special Forces Camps
Air Bases
Outposts
Troops in Contact

Who Knows What Evil Lurks Below the Jungle Canopy?

THE SHADOW KNOWS!









We Provide 1 Lighting for All Occasions Венисовр 7.62

& 20 mm Truck



We Delend : Special Forces Camps Air Bases Outposts Troops in Contact We Also Stop Truck Sampan and other Traffic

DANANG VIETNAM





















#### **GUNSHIP EVOLUTION**



| AF | WEIRE