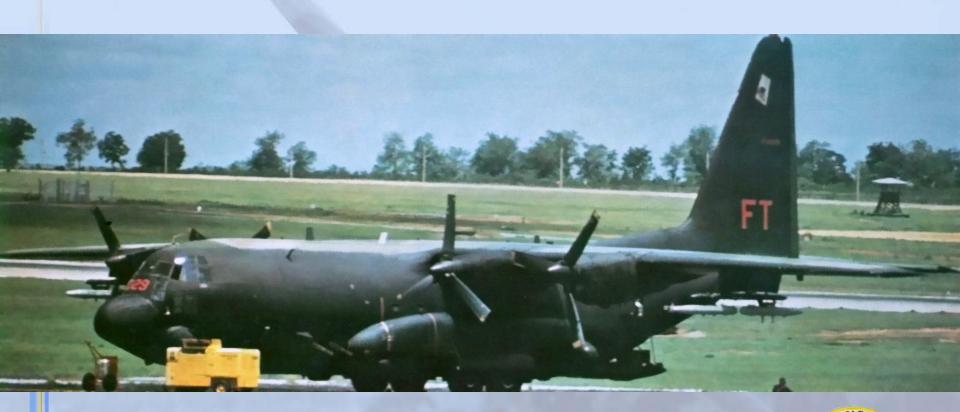

### AC-119K "Stinger" (1969-1973)

- 18 SOS Phan Rang/Nha Trang/DaNang/Nakhon Phanom
- 26 Aircraft (13/13)
- **MAJOR CAPABILITY ENHANCEMENTS:** 
  - 10-Man Crew (Pilot/Copilot/FE/NOS/FLIR/NAV/IO/3 Gunners)
  - 4 x 7.62 mm and 2 x 20mm Forward Looking Radar
  - FLIR /-NOS/- RHAW/- FCS/-HUD/-IO Flare Launcher
  - 2 x Wright R-3350s
  - 2 x GE Turbofan Engines
  - Ballistic Cloth Armor

- Beacon Tracking Radar
- Illuminator