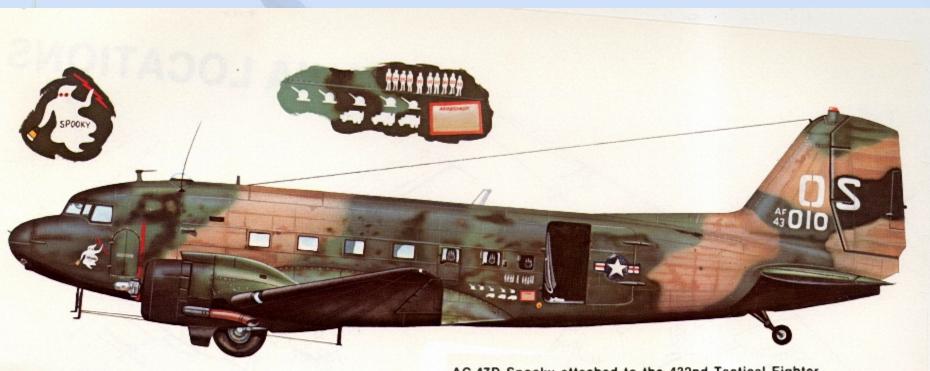

### Gunship III AC-119G "Shadow" AC-119K "Stinger"

- Replacement for AC-47 "Spooky"
- High Wing Best suited for Gunship
  - C-130 or C-119
  - C-130 = Airlift Requirements
- AC-119G "Shadow" (1968-73)
  - 17<sup>th</sup> SOW Phan Rang/Tan Son Nhut/ Nha Trang/Phu Cat
  - 28 Aircraft
  - 8 Man Crew
  - 4 x 7.62 mm
  - Night Operation Sensor (NOS)
  - Flare Launcher
  - Illuminator

"Successful , but demand still for more"