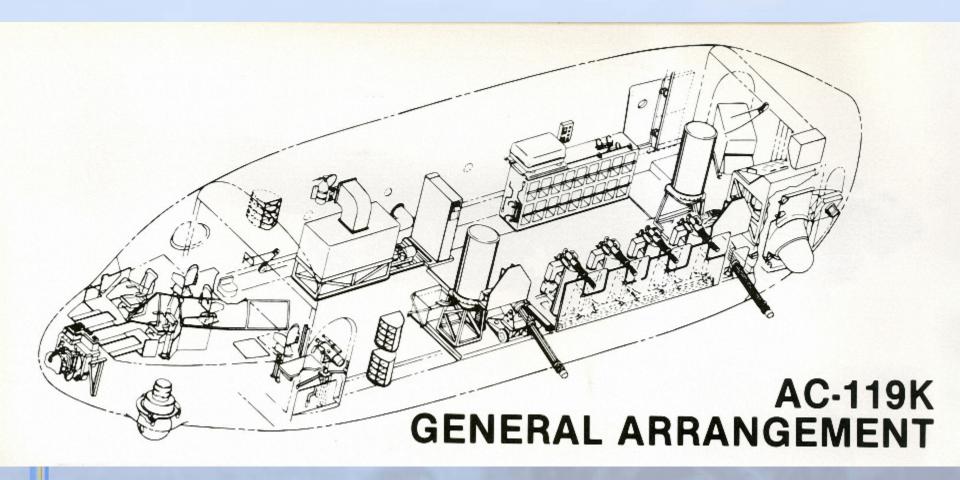

### AC-119K "Stinger" (1969-1973)

- 18 SOS Phan Rang/Nha Trang/DaNang/Nakhon Phanom
- 26 Aircraft (13/13)
- **MAJOR CAPABILITY ENHANCEMENTS:** 
  - 10-Man Crew (Pilot/Copilot/FE/NOS/FLIR/NAV/IO/3 Gunners)
  - 4 x 7.62 mm and 2 x 20mm Forward Looking Radar
  - FLIR /-NOS/- RHAW/- FCS/-HUD/-IO Flare Launcher
  - 2 x Wright R-3350s
  - 2 x GE Turbofan Engines
  - Ballistic Cloth Armor

- Beacon Tracking Radar
- Illuminator