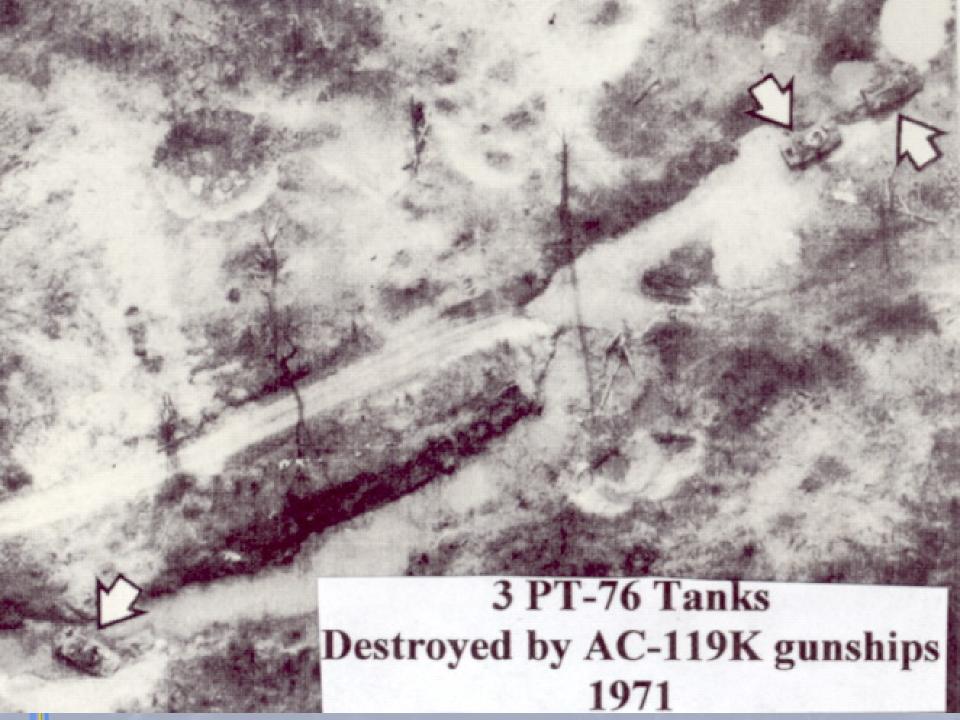

We were known as "Truck Hunters"

#### Threat & Tactics

- AAA: Small Arms 7.62 12 23 37 57 (Scanner's Key)
  - Destroyed: 3 "Stingers" 6 "Spooky" 1 "Shadow"
  - Tactic: BREAK... Very Hard
- SAM: SA-2 (1957 Russian)
  - Most deployed air defense missile in history
  - Mobile 4 Hrs
  - 2 Radars: Detect/Track Acquire/Guide
  - Mach 3.5/Blast Frag/60,000'
  - Tactic: 120 BANK & DIVE... Very Quickly
- SAM: SA-7 (1968 Russian)
  - MANPAD/IR/HE/15,000'
  - 1972-74: 204 Hits of 589 firings
  - 51 Acft Destroyed 2 "Shadow" 1 "Spectre"
  - Tactic: 120 BANK & DIVE & FLARES...NOW