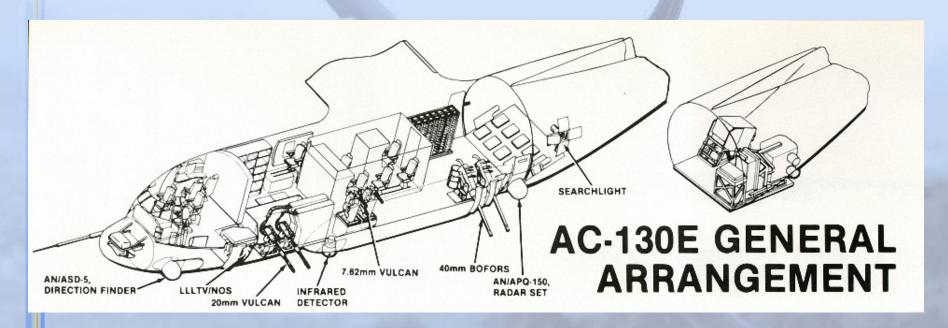

### AC-119K "Stinger" (1969-1973)

- 18 SOS Phan Rang/Nha Trang/DaNang/Nakhon Phanom
- 26 Aircraft (13/13)
- **MAJOR CAPABILITY ENHANCEMENTS:** 
  - 10-Man Crew (Pilot/Copilot/FE/NOS/FLIR/NAV/IO/3 Gunners)
  - 4 x 7.62 mm and 2 x 20mm Forward Looking Radar
  - FLIR /-NOS/- RHAW/- FCS/-HUD/-IO Flare Launcher
  - 2 x Wright R-3350s
  - 2 x GE Turbofan Engines
  - Ballistic Cloth Armor

- Beacon Tracking Radar
- Illuminator