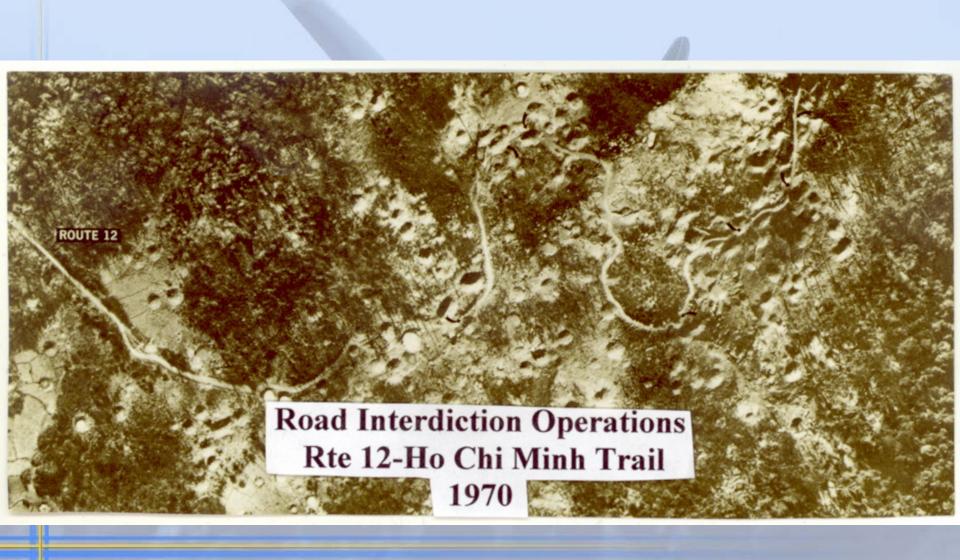

#### **Mission Detail**

- Interdiction/Hamlets/Lima Sites/TIC's/SAR
- (N) - NKP = "Barrell Roll" "Alleycat"
- DaNang = "Steel Tiger" (S) "Moonbeam"
- TOT = 1.5 2.5 Hrs ("Bingo Fuel")

"Focus on Offensive Ops *Outside* Viet Nam- Not Defensive Within"

#### Operation Igloo White (Top Secret until 2006)

- Covert EW Ops (1968-1974)
- Joint Service Task Force
- Telemetry (Sensors/Computers/Communications/Aircraft)
- OBJECT:

"Direct strike aircraft along Ho Chi Minh Trail"