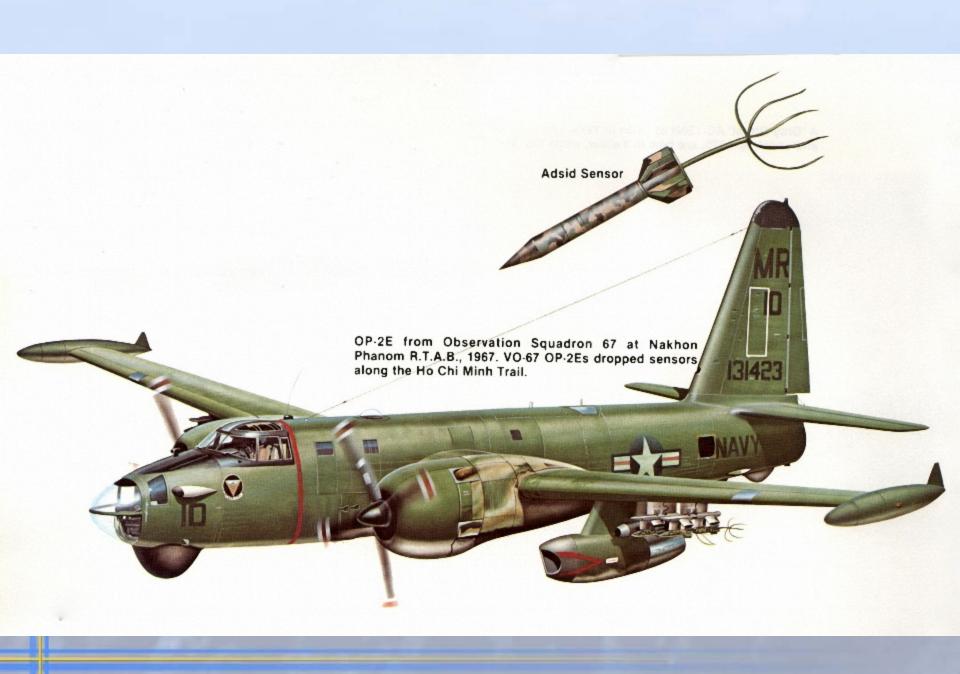

### Task Force Alpha - 'The Operation'

- **SENSORS** (Thousands air delivered)
  - Accoustic/Seismic/Comm-Mic's)
  - Rubber Tree Branches
  - 80% effective after delivery 100-Day Life
- DELIVERY
  - P-2's/Helo's/F-4's

- RELAY/DATA LINK
  - EC-121R's/QU-22's/C-130's 24/7